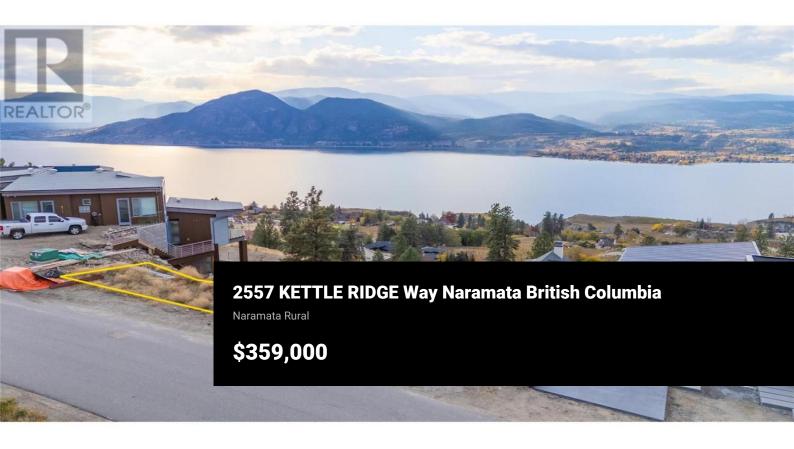

Build your dream home in Kettle Ridge, right in the heart of the Naramata Bench. This west-facing lot offers incredible lake views and stunning sunsets. Fully serviced and ready to go, it comes with building schemes in place to protect your investment. With direct access to the Kettle Valley Trail, outdoor adventure is right at your doorstep. Just a short drive to Penticton, you're close to wineries, restaurants, and everything you need. All measurements are approximate. Don't miss this incredible opportunity to own a piece of the sought-after Naramata Bench! (id:6769)