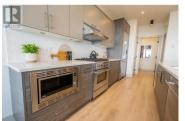

Luxury at Grizzly Ridge Estates! You will absolutely fall in love with this home; from the beautiful finishes throughout, the thoughtfully designed floor plan, to the breathtaking, unobstructed, panoramic views of the Monashee Mountains this brand new home has it all! The main level features a professionally designed gourmet kitchen, large living room with stone fireplace and vaulted ceilings, spacious dining room, plus access to the covered deck, which is an ideal place to soak in the views from the included hot tub after a long day on the slopes. Down one level you will find 3 bedrooms including the master suite with 4 piece ensuite bath and walk in closet, an additional full bathroom for your kids or guests, plus laundry room. Below this level is a walkout subbasement with another master suite with ensuite, plus large rec room with wet bar and another fireplace, an additional full bathroom, and small patio. You're getting a brand new, professionally designed, fully warrantied home with over 2,900 finished square feet, 4 bedrooms, 4.5 bathrooms, a 480 sqft double garage, additional driveway parking, and some of the most stunning panoramic views to be had at Big White! 2 pets allowed, no rental restrictions, low strata fees, all appliances, and a private hot tub!! Fully Finished and Ready for Immediate Possession!! (id:6769)