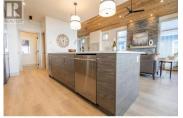

Luxury at Grizzly Ridge Estates! You will absolutely fall in love with this home; from the beautiful finishes throughout, the thoughtfully designed floor plan, to the breathtaking, unobstructed, panoramic views of the Monashee Mountains this brand new home has it all! The main level features a professionally designed gourmet kitchen, large living room with stone fireplace and vaulted ceilings, spacious dining room, plus access to the covered deck, which is an ideal place to soak in the views from the included hot tub after a long day on the slopes. Down one level you will find 3 bedrooms including the master suite with 4 piece ensuite bath and walk in closet, an additional full bathroom for your kids or guests, plus laundry room. Below this level is a walkout subbasement with another master suite with ensuite, plus large rec room with wet bar and another fireplace, an additional full bathroom, and small patio. You're getting a brand new, professionally designed, fully warrantied home with over 2,900 finished square feet, 4 bedrooms, 4.5 bathrooms, a 480 sqft double garage, additional driveway parking, and some of the most stunning panoramic views to be had at Big White! 2 pets allowed, no rental restrictions, low strata fees, all appliances, and a private hot tub!! Fully Finished and Ready for Immediate Possession!! (id:6769)