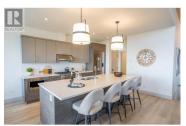

Luxury at Grizzly Ridge Estates! You will absolutely fall in love with this home; from the beautiful finishes throughout, the thoughtfully designed floor plan, to the breathtaking, unobstructed, panoramic views of the Monashee Mountains this brand new home has it all! The main level features a professionally designed gourmet kitchen, large living room with stone fireplace and vaulted ceilings, spacious dining room, plus access to the covered deck, which is an ideal place to soak in the views from the included hot tub after a long day on the slopes. Down one level you will find 3 bedrooms including the master suite with 4 piece ensuite bath and walk in closet, an additional full bathroom for your kids or guests, plus laundry room. Below this level is a walkout subbasement with another master suite with ensuite, plus large rec room with wet bar and another fireplace, an additional full bathroom, and small patio. You're getting a brand new, professionally designed, fully warrantied home with over 2,900 finished square feet, 4 bedrooms, 4.5 bathrooms, a 480 sqft double garage, additional driveway parking, and some of the most stunning panoramic views to be had at Big White! 2 pets allowed, no rental restrictions, low strata fees, all appliances, and a private hot tub!! Fully Finished and Ready for Immediate Possession!! (id:6769)