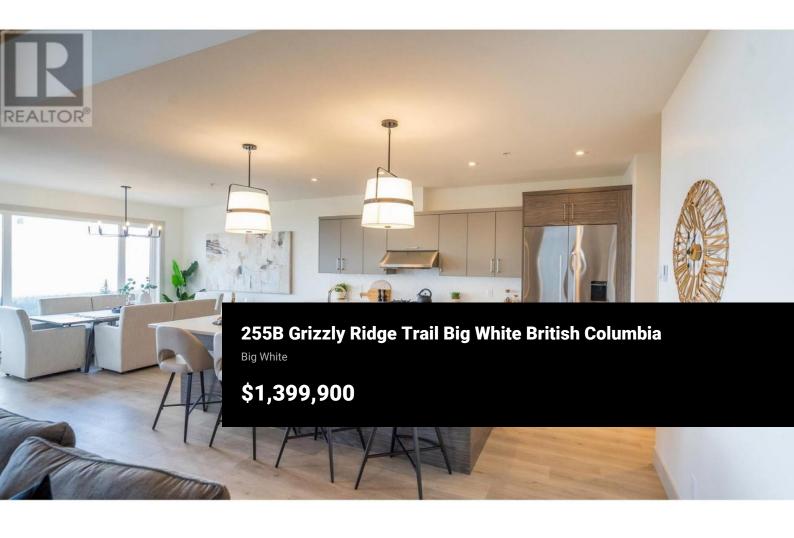

Luxury at Grizzly Ridge Estates! You will absolutely fall in love with this home; from the beautiful finishes throughout, the thoughtfully designed floor plan, to the breathtaking, unobstructed, panoramic views of the Monashee Mountains this brand new home has it all! The main level features a professionally designed gourmet kitchen, large living room with stone fireplace and vaulted ceilings, spacious dining room, plus access to the covered deck, which is an ideal place to soak in the views from the included hot tub after a long day on the slopes. Down one level you will find 3 bedrooms including the master suite with 4 piece ensuite bath and walk in closet, an additional full bathroom for your kids or guests, plus laundry room. Below this level is a walkout subbasement with another master suite with ensuite, plus large rec room with wet bar and another fireplace, an additional full bathroom, and small patio. You're getting a brand new, professionally designed, fully warrantied home with over 2,900 finished square feet, 4 bedrooms, 4.5 bathrooms, a 480 sqft double garage, additional driveway parking, and some of the most stunning panoramic views to be had at Big White! 2 pets allowed, no rental restrictions, low strata fees, all appliances, and a private hot tub!! Fully Finished and Ready for Immediate Possession!! (id:6769)