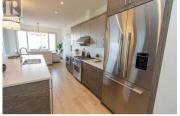

Luxury at Grizzly Ridge Estates! You will absolutely fall in love with this home; from the beautiful finishes throughout, the thoughtfully designed floor plan, to the breathtaking, unobstructed, panoramic views of the Monashee Mountains this brand new home has it all! The main level features a professionally designed gourmet kitchen, large living room with stone fireplace and vaulted ceilings, spacious dining room, plus access to the covered deck, which is an ideal place to soak in the views from the included hot tub after a long day on the slopes. Down one level you will find 3 bedrooms including the master suite with 4 piece ensuite bath and walk in closet, an additional full bathroom for your kids or guests, plus laundry room. Below this level is a walkout subbasement with another master suite with ensuite, plus large rec room with wet bar and another fireplace, an additional full bathroom, and small patio. You're getting a brand new, professionally designed, fully warrantied home with over 2,900 finished square feet, 4 bedrooms, 4.5 bathrooms, a 480 sqft double garage, additional driveway parking, and some of the most stunning panoramic views to be had at Big White! 2 pets allowed, no rental restrictions, low strata fees, all appliances, and a private hot tub!! Fully Finished and Ready for Immediate Possession!! (id:6769)