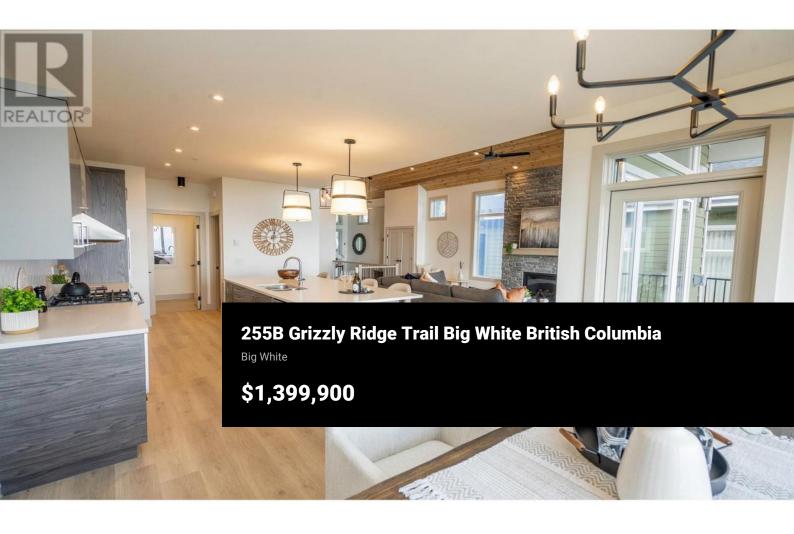

Our latest show home at Grizzly Ridge Estates is ready to move in to! Purchase this gorgeous, ski in, ski out home, and the Developer will include a \$50,000 Designer furniture package, and if you purchase your brand new Grizzly Ridge chalet before Jan 30th, 2025 also included is a \$15,000 hot tub credit, making this a very compelling \$65,000 gift package!! These homes are nestled in a private cul-de-sac of similar new exclusive designs. This opportunity is on for a limited time, so be sure to reach out today. You will absolutely fall in love with this home; from the beautiful finishes throughout, the thoughtfully designed floor plan, to the breathtaking, unobstructed, panoramic views of the Monashee Mountains - this brand new home has it all! The main level features a professionally designed gourmet kitchen, large living room with stone fireplace and vaulted ceilings, spacious dining room, plus access to the covered deck, which is an ideal place to soak in the views from the included hot tub after a long day on the slopes. Down one level you will find 3 bedrooms including the master suite with 4 piece ensuite bath and walk in closet, an additional full bathroom for your kids or guests, plus laundry room. Below this level is a walkout basement with another master suite with ensuite, plus large rec room with wet bar and another fireplace, an additional full bathroom, and smal...