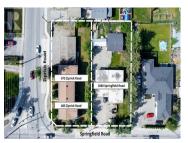

## \$3,488,000

Prime land assembly opportunity on the corner of Springfield and Ziprick, directly across from Mission Creek Regional Park. Whether you're looking for a holding property, cash flow investment, or land to build on- this designated "Core Neighbourhood" parcel offers all the above. The land assembly is 0.651 acres (28,357 SF), & made up of two lots currently zoned RU1 (2560 Springfield Rd) & RU4 (685-675 Ziprick Rd). The Sellers have submitted a rezoning application to MF2 (FAR 1 + 0.15 bonus) & have architectural plans for a 16-unit (approx. 1500 SF each) townhouse development. In the meantime, the landlords are collecting approximately \$11,052/month in rents = 132,624/yr. Gross cap rate = approx. 3.8. There are two bus stops within 80 m and the city has designated both Springfield & Ziprick as "Major Arterial" transportation networks with bike lane & infrastructure improvements on the horizon. Walking distance to Springvalley Elementary & Middle Schools, Costco, Orchard Park Mall, and across the road from 94 ha of trails at Mission Creek Regional Park. Across Ziprick is City owned property set aside for public service utilities & additional green space. Located halfway between UBCO & the future downtown campus (less than 8 km to both), 10 km from YLW (international airport), & 50 minutes to world-class Big White Ski Resort. This is a comprehensive & rare offering, sure to cat...