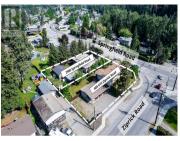

## \$3,488,000

Prime land assembly opportunity on the corner of Springfield and Ziprick, directly across from Mission Creek Regional Park. Whether you're looking for a holding property, cash flow investment, or land to build on- this designated "Core Neighbourhood" parcel offers all the above. The land assembly is 0.651 acres (28,357 SF), & made up of two lots currently zoned RU1 (2560 Springfield Rd) & RU4 (685-675 Ziprick Rd). The Sellers have submitted a rezoning application to MF2 (FAR 1 + 0.15 bonus) & have architectural plans for a 16-unit (approx. 1500 SF each) townhouse development. In the meantime, the landlords are collecting approximately \$11,052/month in rents = 132,624/yr. Gross cap rate = approx. 3.8. There are two bus stops within 80 m and the city has designated both Springfield & Ziprick as "Major Arterial" transportation networks with bike lane & infrastructure improvements on the horizon. Walking distance to Springvalley Elementary & Middle Schools, Costco, Orchard Park Mall, and across the road from 94 ha of trails at Mission Creek Regional Park. Across Ziprick is City owned property set aside for public service utilities & additional green space. Located halfway between UBCO & the future downtown campus (less than 8 km to both), 10 km from YLW (international airport), & 50 minutes to world-class Big White Ski Resort. This is a comprehensive & rare offering, sure to cat...