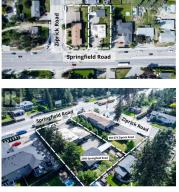

## \$3,488,000

Prime land assembly opportunity on the corner of Springfield and Ziprick, directly across from Mission Creek Regional Park. Whether you're looking for a holding property, cash flow investment, or land to build on- this designated "Core Neighbourhood" parcel offers all the above. The land assembly is 0.651 acres (28,357 SF), & made up of two lots currently zoned RU1 (2560 Springfield Rd) & RU4 (685-675 Ziprick Rd). The Sellers have submitted a rezoning application to MF2 (FAR 1 + 0.15 bonus) & have architectural plans for a 16-unit (approx. 1500 SF each) townhouse development. In the meantime, the landlords are collecting approximately \$11,052/month in rents = 132,624/yr. Gross cap rate = approx. 3.8. There are two bus stops within 80 m and the city has designated both Springfield & Ziprick as "Major Arterial" transportation networks with bike lane & infrastructure improvements on the horizon. Walking distance to Springvalley Elementary & Middle Schools, Costco, Orchard Park Mall, and across the road from 94 ha of trails at Mission Creek Regional Park. Across Ziprick is City owned property set aside for public service utilities & additional green space. Located halfway between UBCO & the future downtown campus (less than 8 km to both), 10 km from YLW (international airport), & 50 minutes to world-class Big White Ski Resort. This is a comprehensive & rare offering, sure to cat...