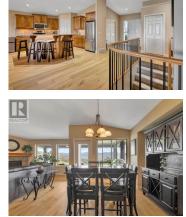

## \$1,095,000

Enjoy sweeping lake and mountain views from both levels of this nearly 3,000 sq. ft. West Kelowna gem, offering the full Okanagan lifestyle experience! Located in a quiet, family-friendly neighborhood near schools, parks, Smith Creek bike trails, and award-winning wineries, this 4-bed + large office (no closet), 3-bath walk-out rancher is ideal for families, professionals, or retirees. It's a fabulous family home with excellent suite potential for added flexibility or income. The bright, open-concept main level features vaulted ceilings, stunning views, and new engineered hardwood flooring (2023). The spacious kitchen is perfect for everyday living and entertaining, with a gas range, ample prep space, and pantry storage. The generous primary suite, located on the main floor, boasts lake views, a walk-in closet, and a luxurious ensuite with soaker tub, double vanity, and separate shower. Recent upgrades include new carpet and paint (2023), new dishwasher (2024), and a new hot water tank (2025). Step outside to two covered patios or relax in the hot tub while taking in the view. The low-maintenance yard means more time to enjoy and less time on upkeep. With great curb appeal, RV/boat parking, a double garage, and a large driveway, this home offers the perfect mix of space, scenery, and stress-free living--plus direct access to an extensive trail system for hiking, biking, and ...