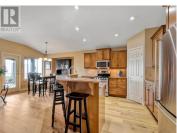

## \$1,095,000

Enjoy sweeping lake and mountain views from both levels of this nearly 3,000 sq. ft. West Kelowna gem, offering the full Okanagan lifestyle experience! Located in a quiet, family-friendly neighborhood near schools, parks, Smith Creek bike trails, and award-winning wineries, this 4-bed + large office (no closet), 3-bath walk-out rancher is ideal for families, professionals, or retirees. It's a fabulous family home with excellent suite potential for added flexibility or income. The bright, open-concept main level features vaulted ceilings, stunning views, and new engineered hardwood flooring (2023). The spacious kitchen is perfect for everyday living and entertaining, with a gas range, ample prep space, and pantry storage. The generous primary suite, located on the main floor, boasts lake views, a walk-in closet, and a luxurious ensuite with soaker tub, double vanity, and separate shower. Recent upgrades include new carpet and paint (2023), new dishwasher (2024), and a new hot water tank (2025). Step outside to two covered patios or relax in the hot tub while taking in the view. The low-maintenance yard means more time to enjoy and less time on upkeep. With great curb appeal, RV/boat parking, a double garage, and a large driveway, this home offers the perfect mix of space, scenery, and stress-free living--plus direct access to an extensive trail system for hiking, biking, and ...