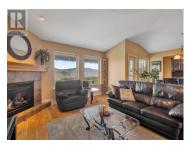

## \$1,095,000

Enjoy sweeping lake and mountain views from both levels of this nearly 3,000 sq. ft. West Kelowna gem, offering the full Okanagan lifestyle experience! Located in a quiet, family-friendly neighborhood near schools, parks, Smith Creek bike trails, and award-winning wineries, this 4-bed + large office (no closet), 3-bath walk-out rancher is ideal for families, professionals, or retirees. It's a fabulous family home with excellent suite potential for added flexibility or income. The bright, open-concept main level features vaulted ceilings, stunning views, and new engineered hardwood flooring (2023). The spacious kitchen is perfect for everyday living and entertaining, with a gas range, ample prep space, and pantry storage. The generous primary suite, located on the main floor, boasts lake views, a walk-in closet, and a luxurious ensuite with soaker tub, double vanity, and separate shower. Recent upgrades include new carpet and paint (2023), new dishwasher (2024), and a new hot water tank (2025). Step outside to two covered patios or relax in the hot tub while taking in the view. The low-maintenance yard means more time to enjoy and less time on upkeep. With great curb appeal, RV/boat parking, a double garage, and a large driveway, this home offers the perfect mix of space, scenery, and stress-free living--plus direct access to an extensive trail system for hiking, biking, and ...