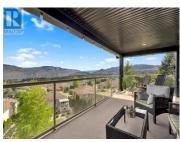

## \$1,095,000

Enjoy sweeping lake and mountain views from both levels of this nearly 3,000 sq. ft. West Kelowna gem, offering the full Okanagan lifestyle experience! Located in a quiet, family-friendly neighborhood near schools, parks, Smith Creek bike trails, and award-winning wineries, this 4-bed + large office (no closet), 3-bath walk-out rancher is ideal for families, professionals, or retirees. It's a fabulous family home with excellent suite potential for added flexibility or income. The bright, open-concept main level features vaulted ceilings, stunning views, and new engineered hardwood flooring (2023). The spacious kitchen is perfect for everyday living and entertaining, with a gas range, ample prep space, and pantry storage. The generous primary suite, located on the main floor, boasts lake views, a walk-in closet, and a luxurious ensuite with soaker tub, double vanity, and separate shower. Recent upgrades include new carpet and paint (2023), new dishwasher (2024), and a new hot water tank (2025). Step outside to two covered patios or relax in the hot tub while taking in the view. The low-maintenance yard means more time to enjoy and less time on upkeep. With great curb appeal, RV/boat parking, a double garage, and a large driveway, this home offers the perfect mix of space, scenery, and stress-free living--plus direct access to an extensive trail system for hiking, biking, and ...