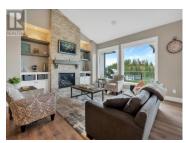

Welcome to the lakeview family home in the highly desirable Tallus Ridge neighborhood. This rancher home is perfectly located near schools, parks, walking trails, and the Shannon Lake Golf Course. It features a walkout basement with breathtaking views of the vineyard, Okanagan Lake, and Okanagan Mountain Park. The open great room design allows for stunning lake views from all living spaces, making it ideal for family gatherings or entertaining. This area boasts a cozy fireplace surrounded by floor-to-ceiling stone and vaulted ceilings. The spacious kitchen includes a large work/seating island and a dining area that opens onto a semi-covered deck with glass railings, perfect for taking in the views. The main level also features an office and a powder room. The fully finished lower level offers a large rec room, three bedrooms, and two full bathrooms, providing ample space for the family. Additional conveniences include a fenced backyard, a triple garage, and oversized parking. (id:6769)