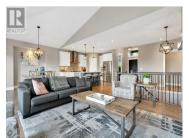

Welcome to the lakeview family home in the highly desirable Tallus Ridge neighborhood. This rancher home is perfectly located near schools, parks, walking trails, and the Shannon Lake Golf Course. It features a walkout basement with breathtaking views of the vineyard, Okanagan Lake, and Okanagan Mountain Park. The open great room design allows for stunning lake views from all living spaces, making it ideal for family gatherings or entertaining. This area boasts a cozy fireplace surrounded by floor-to-ceiling stone and vaulted ceilings. The spacious kitchen includes a large work/seating island and a dining area that opens onto a semi-covered deck with glass railings, perfect for taking in the views. The main level also features an office and a powder room. The fully finished lower level offers a large rec room, three bedrooms, and two full bathrooms, providing ample space for the family. Additional conveniences include a fenced backyard, a triple garage, and oversized parking. (id:6769)