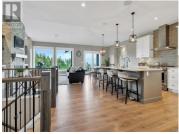

Welcome to the lakeview family home in the highly desirable Tallus Ridge neighborhood. This rancher home is perfectly located near schools, parks, walking trails, and the Shannon Lake Golf Course. It features a walkout basement with breathtaking views of the vineyard, Okanagan Lake, and Okanagan Mountain Park. The open great room design allows for stunning lake views from all living spaces, making it ideal for family gatherings or entertaining. This area boasts a cozy fireplace surrounded by floor-to-ceiling stone and vaulted ceilings. The spacious kitchen includes a large work/seating island and a dining area that opens onto a semi-covered deck with glass railings, perfect for taking in the views. The main level also features an office and a powder room. The fully finished lower level offers a large rec room, three bedrooms, and two full bathrooms, providing ample space for the family. Additional conveniences include a fenced backyard, a triple garage, and oversized parking. (id:6769)