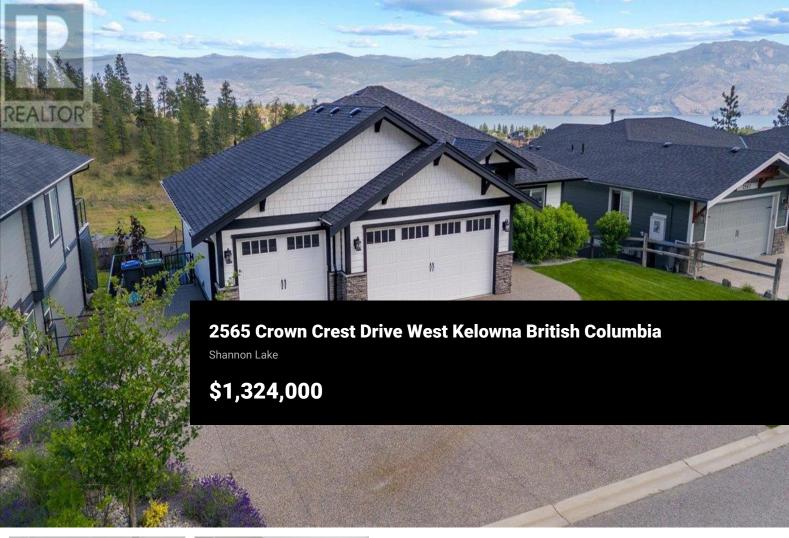

Welcome to the lakeview family home in the highly desirable Tallus Ridge neighborhood. This rancher home is perfectly located near schools, parks, walking trails, and the Shannon Lake Golf Course. It features a walkout basement with breathtaking views of the vineyard, Okanagan Lake, and Okanagan Mountain Park. The open great room design allows for stunning lake views from all living spaces, making it ideal for family gatherings or entertaining. This area boasts a cozy fireplace surrounded by floor-to-ceiling stone and vaulted ceilings. The spacious kitchen includes a large work/seating island and a dining area that opens onto a semi-covered deck with glass railings, perfect for taking in the views. The main level also features an office and a powder room. The fully finished lower level offers a large rec room, three bedrooms, and two full bathrooms, providing ample space for the family. Additional conveniences include a fenced backyard, a triple garage, and oversized parking. (id:6769)