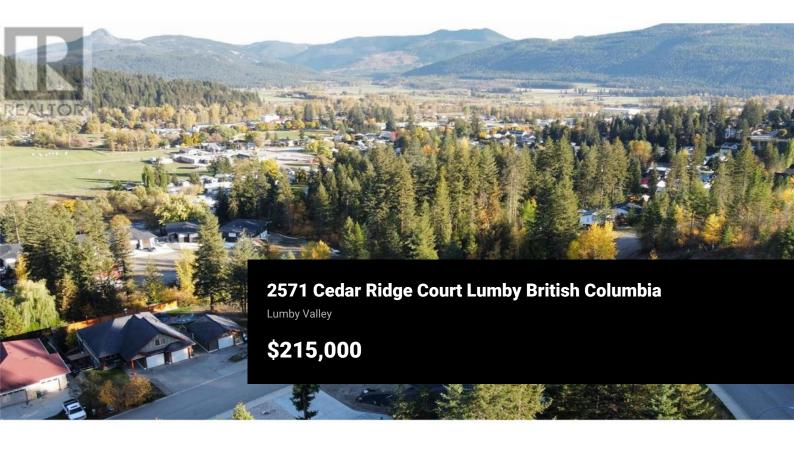

RE/MAX Kelowna 100-1553 Harvey Avenue Kelowna, BC, Canada

×

This extra-large building lot is nestled in a highly sought-after, family-friendly subdivision surrounded by many newer, hi-end homes. Situated at the end of a peaceful cul-de-sac, it offers the perfect blend of privacy and tranquility. The Seller is open to discussing site prep for your proposed construction - he ""in the business."" If you are looking for an exceptional building lot with loads of room (possibly a carriage home too??) you need to give this property a look! Conveniently located close to schools, shopping, and essential services—this is the ideal spot to build your dream home in a lovely, growing community. (id:6769)