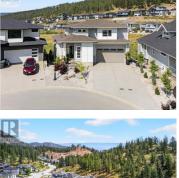

2578 Crown Crest Place West Kelowna British Columbia Shannon Lake

\$1,279,900

R

RE/MAX Kelowna 100-1553 Harvey Avenue Kelowna, BC, Canada Welcome to this stunning 3-bedroom, 3-bathroom home located in the desirable Tallus Ridge community in Shannon Lake. Built in 2019 with exceptional quality and attention to detail, this home features a bright openconcept main floor with a chef's kitchen that includes a gas stove, a large island with guartz countertops and seamless flow to a spacious deck overlooking vineyards and breathtaking mountain views. Located on a quiet cul de sac with no development permitted in front or behind the property, you'll enjoy privacy and tranquility year-round. The main level also includes a mudroom off the two-car garage, while upstairs offers a luxurious primary suite with a 5-piece ensuite and walk-in closet, two more generous bedrooms, another 5-piece bathroom, and a dedicated laundry room. The walkout basement is a blank slate--easily suited or ideal for adding a bedroom, games room, or theatre--with rough-ins for a bathroom and wet bar already in place, plus a peaceful patio seating area. The beautifully landscaped yard includes raised garden beds filled with raspberries, strawberries, and even a peach tree. Ideally located just steps from a park, hiking trails, and Shannon Lake Golf Course, this property is perfect for families, entertainers, and outdoor enthusiasts alike. (id:6769)