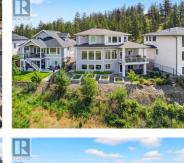

2578 Crown Crest Place West Kelowna British Columbia Shannon Lake

\$1,279,900

R

RE/MAX Kelowna 100-1553 Harvey Avenue Kelowna, BC, Canada Welcome to this stunning 3-bedroom, 3-bathroom home located in the desirable Tallus Ridge community in Shannon Lake. Built in 2019 with exceptional quality and attention to detail, this home features a bright openconcept main floor with a chef's kitchen that includes a gas stove, a large island with guartz countertops and seamless flow to a spacious deck overlooking vineyards and breathtaking mountain views. Located on a quiet cul de sac with no development permitted in front or behind the property, you'll enjoy privacy and tranquility year-round. The main level also includes a mudroom off the two-car garage, while upstairs offers a luxurious primary suite with a 5-piece ensuite and walk-in closet, two more generous bedrooms, another 5-piece bathroom, and a dedicated laundry room. The walkout basement is a blank slate--easily suited or ideal for adding a bedroom, games room, or theatre--with rough-ins for a bathroom and wet bar already in place, plus a peaceful patio seating area. The beautifully landscaped yard includes raised garden beds filled with raspberries, strawberries, and even a peach tree. Ideally located just steps from a park, hiking trails, and Shannon Lake Golf Course, this property is perfect for families, entertainers, and outdoor enthusiasts alike. (id:6769)