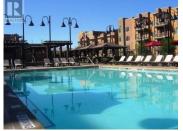

**RE/MAX Kelowna** 100-1553 Harvey Avenue Kelowna, BC, Canada

1/4 share (C rotation) of a spacious 2nd floor, pet friendly 2 bdrm, 2 bath, corner suite at Spirit Ridge Resort & Spa. Features a large wrap around deck which features amazing lake views from both sides of the deck. Fully equipped kitchen, custom furnishings, quality bedding & linens. Resort boasts golf course, vineyard, winery & desert center. Amenities include restaurant, spa, 2 pools, waterslide, hot tub & housekeeping. Stroll through the vineyard to beach & dock. When you are not enjoying your residence rely on the resort (managed by Hyatt) to book & manage your suite for others to enjoy and generate revenue for you. Many owner privileges & resort exchange opportunities. Property is NOT freehold strata, it is a pre-paid crown lease on native land with a Homeowners Association. The lease is a 99-year prepaid crown lease with the Federal government commencing in 2005. The monthly HOA fee is \$298.33. All measurements approx. Photo's are not of exact unit. (D rotation of this suite is also for sale) Live your dream and secure your lifestyle today! (id:6769)