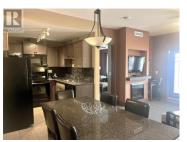

**RE/MAX Kelowna** 100-1553 Harvey Avenue Kelowna, BC, Canada

1/4 share (C rotation) of a spacious 2nd floor, pet friendly 2 bdrm, 2 bath, corner suite at Spirit Ridge Resort & Spa. Features a large wrap around deck which features amazing lake views from both sides of the deck. Fully equipped kitchen, custom furnishings, quality bedding & linens. Resort boasts golf course, vineyard, winery & desert center. Amenities include restaurant, spa, 2 pools, waterslide, hot tub & housekeeping. Stroll through the vineyard to beach & dock. When you are not enjoying your residence rely on the resort (managed by Hyatt) to book & manage your suite for others to enjoy and generate revenue for you. Many owner privileges & resort exchange opportunities. Property is NOT freehold strata, it is a pre-paid crown lease on native land with a Homeowners Association. The lease is a 99-year prepaid crown lease with the Federal government commencing in 2005. The monthly HOA fee is \$298.33. All measurements approx. Photo's are not of exact unit. (D rotation of this suite is also for sale) Live your dream and secure your lifestyle today! (id:6769)