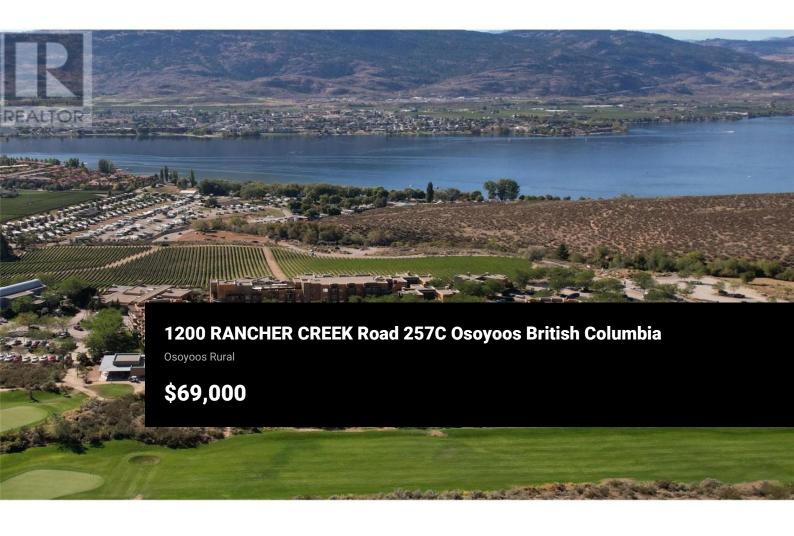

**RE/MAX Kelowna** 100-1553 Harvey Avenue Kelowna, BC, Canada

1/4 share (C rotation) of a spacious 2nd floor, pet friendly 2 bdrm, 2 bath, corner suite at Spirit Ridge Resort & Spa. Features a large wrap around deck which features amazing lake views from both sides of the deck. Fully equipped kitchen, custom furnishings, quality bedding & linens. Resort boasts golf course, vineyard, winery & desert center. Amenities include restaurant, spa, 2 pools, waterslide, hot tub & housekeeping. Stroll through the vineyard to beach & dock. When you are not enjoying your residence rely on the resort (managed by Hyatt) to book & manage your suite for others to enjoy and generate revenue for you. Many owner privileges & resort exchange opportunities. Property is NOT freehold strata, it is a pre-paid crown lease on native land with a Homeowners Association. The lease is a 99-year prepaid crown lease with the Federal government commencing in 2005. The monthly HOA fee is \$298.33. All measurements approx. Photo's are not of exact unit. (D rotation of this suite is also for sale) Live your dream and secure your lifestyle today! (id:6769)