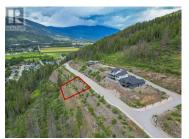

Welcome to 258 Bayview Drive, an exceptional vacant residential lot located in one of Sicamous' most sought-after neighbourhoods. Perched above town in the desirable Bayview Estates, this lot offers breathtaking panoramic views of Shuswap Lake, Mara Lake, and the surrounding mountains, making it the perfect canvas for your future dream home. This sloped lot offers fantastic southern exposure and is ideally suited for a walkout custom two-storey design. With underground services (water, sewer, power) already at the lot line, building here is both convenient and efficient. The neighbourhood is a mix of beautiful, high-end homes, ensuring long-term value and a strong sense of community. Located just minutes from the Sicamous town centre, marinas, public beach, and boat launches, you'll enjoy easy access to all the best that lake life has to offer. Whether you're looking to enjoy four-season recreation or peaceful retirement living, 258 Bayview Drive is the perfect setting. Key Features: 0.21-acre residential building lot, stunning views of Shuswap and Mara Lakes, all services at lot line (water, sewer, hydro), quiet, upscale neighbourhood, no strata fees or building timeline restrictions, steps to trails, beaches, marinas, and downtown Sicamous. Don't miss this rare opportunity to invest in your future in the heart of the Shuswap. Contact us today for more information or to sch...