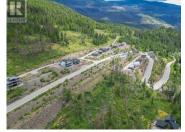

Welcome to 258 Bayview Drive, an exceptional vacant residential lot located in one of Sicamous' most sought-after neighbourhoods. Perched above town in the desirable Bayview Estates, this lot offers breathtaking panoramic views of Shuswap Lake, Mara Lake, and the surrounding mountains, making it the perfect canvas for your future dream home. This sloped lot offers fantastic southern exposure and is ideally suited for a walkout custom two-storey design. With underground services (water, sewer, power) already at the lot line, building here is both convenient and efficient. The neighbourhood is a mix of beautiful, high-end homes, ensuring long-term value and a strong sense of community. Located just minutes from the Sicamous town centre, marinas, public beach, and boat launches, you'll enjoy easy access to all the best that lake life has to offer. Whether you're looking to enjoy four-season recreation or peaceful retirement living, 258 Bayview Drive is the perfect setting. Key Features: 0.21-acre residential building lot, stunning views of Shuswap and Mara Lakes, all services at lot line (water, sewer, hydro), quiet, upscale neighbourhood, no strata fees or building timeline restrictions, steps to trails, beaches, marinas, and downtown Sicamous. Don't miss this rare opportunity to invest in your future in the heart of the Shuswap. Contact us today for more information or to sch...