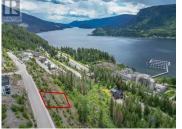

Welcome to 258 Bayview Drive, an exceptional vacant residential lot located in one of Sicamous' most sought-after neighbourhoods. Perched above town in the desirable Bayview Estates, this lot offers breathtaking panoramic views of Shuswap Lake, Mara Lake, and the surrounding mountains, making it the perfect canvas for your future dream home. This sloped lot offers fantastic southern exposure and is ideally suited for a walkout custom two-storey design. With underground services (water, sewer, power) already at the lot line, building here is both convenient and efficient. The neighbourhood is a mix of beautiful, high-end homes, ensuring long-term value and a strong sense of community. Located just minutes from the Sicamous town centre, marinas, public beach, and boat launches, you'll enjoy easy access to all the best that lake life has to offer. Whether you're looking to enjoy four-season recreation or peaceful retirement living, 258 Bayview Drive is the perfect setting. Key Features: 0.21-acre residential building lot, stunning views of Shuswap and Mara Lakes, all services at lot line (water, sewer, hydro), quiet, upscale neighbourhood, no strata fees or building timeline restrictions, steps to trails, beaches, marinas, and downtown Sicamous. Don't miss this rare opportunity to invest in your future in the heart of the Shuswap. Contact us today for more information or to sch...