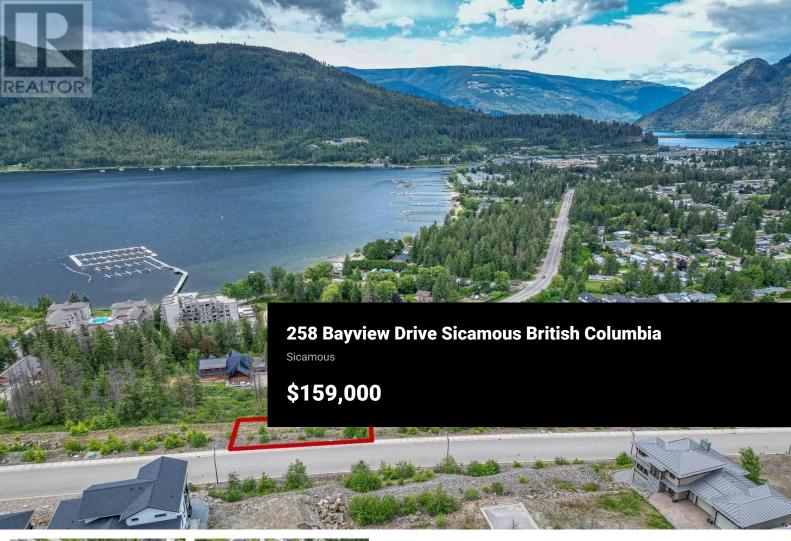

Welcome to 258 Bayview Drive, an exceptional vacant residential lot located in one of Sicamous' most sought-after neighbourhoods. Perched above town in the desirable Bayview Estates, this lot offers breathtaking panoramic views of Shuswap Lake, Mara Lake, and the surrounding mountains, making it the perfect canvas for your future dream home. This sloped lot offers fantastic southern exposure and is ideally suited for a walkout custom two-storey design. With underground services (water, sewer, power) already at the lot line, building here is both convenient and efficient. The neighbourhood is a mix of beautiful, high-end homes, ensuring long-term value and a strong sense of community. Located just minutes from the Sicamous town centre, marinas, public beach, and boat launches, you'll enjoy easy access to all the best that lake life has to offer. Whether you're looking to enjoy four-season recreation or peaceful retirement living, 258 Bayview Drive is the perfect setting. Key Features: 0.21-acre residential building lot, stunning views of Shuswap and Mara Lakes, all services at lot line (water, sewer, hydro), quiet, upscale neighbourhood, no strata fees or building timeline restrictions, steps to trails, beaches, marinas, and downtown Sicamous. Don't miss this rare opportunity to invest in your future in the heart of the Shuswap. Contact us today for more information or to sch...