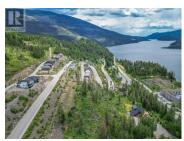

Welcome to 258 Bayview Drive, an exceptional vacant residential lot located in one of Sicamous' most sought-after neighbourhoods. Perched above town in the desirable Bayview Estates, this lot offers breathtaking panoramic views of Shuswap Lake, Mara Lake, and the surrounding mountains, making it the perfect canvas for your future dream home. This sloped lot offers fantastic southern exposure and is ideally suited for a walkout custom two-storey design. With underground services (water, sewer, power) already at the lot line, building here is both convenient and efficient. The neighbourhood is a mix of beautiful, high-end homes, ensuring long-term value and a strong sense of community. Located just minutes from the Sicamous town centre, marinas, public beach, and boat launches, you'll enjoy easy access to all the best that lake life has to offer. Whether you're looking to enjoy four-season recreation or peaceful retirement living, 258 Bayview Drive is the perfect setting. Key Features: 0.21-acre residential building lot, stunning views of Shuswap and Mara Lakes, all services at lot line (water, sewer, hydro), quiet, upscale neighbourhood, no strata fees or building timeline restrictions, steps to trails, beaches, marinas, and downtown Sicamous. Don't miss this rare opportunity to invest in your future in the heart of the Shuswap. Contact us today for more information or to sch...