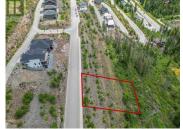

Welcome to 258 Bayview Drive, an exceptional vacant residential lot located in one of Sicamous' most sought-after neighbourhoods. Perched above town in the desirable Bayview Estates, this lot offers breathtaking panoramic views of Shuswap Lake, Mara Lake, and the surrounding mountains, making it the perfect canvas for your future dream home. This sloped lot offers fantastic southern exposure and is ideally suited for a walkout custom two-storey design. With underground services (water, sewer, power) already at the lot line, building here is both convenient and efficient. The neighbourhood is a mix of beautiful, high-end homes, ensuring long-term value and a strong sense of community. Located just minutes from the Sicamous town centre, marinas, public beach, and boat launches, you'll enjoy easy access to all the best that lake life has to offer. Whether you're looking to enjoy four-season recreation or peaceful retirement living, 258 Bayview Drive is the perfect setting. Key Features: 0.21-acre residential building lot, stunning views of Shuswap and Mara Lakes, all services at lot line (water, sewer, hydro), quiet, upscale neighbourhood, no strata fees or building timeline restrictions, steps to trails, beaches, marinas, and downtown Sicamous. Don't miss this rare opportunity to invest in your future in the heart of the Shuswap. Contact us today for more information or to sch...