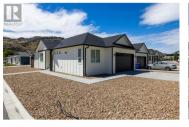

Welcome to The Meadows in Oliver to appreciate the quality project made by Ikleen Constructions at 258 Bentgrass Ave on the corner lot. This stunning one-story home boasts three bedrooms, two bathrooms, and a double garage. The home's design features an open and welcoming floor plan, spanning 1374 sqft with an additional 420 sqft double garage. You'll also enjoy a sun deck and backyard, ideal for entertaining guests. 4-foot crawl space for your storage needs. Conveniently located in the heart of Oliver, you'll have easy access to numerous amenities just a short drive away. For further details, please contact the LR. These sought-after ranchers are in high demand, so don't delay in securing your dream home today.PRICE IS GST INCLUSIVE. (id:6769)