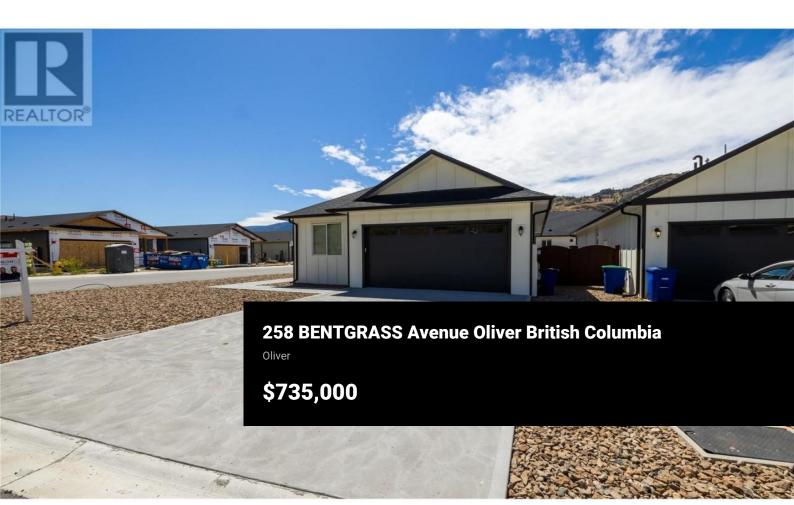

Welcome to The Meadows in Oliver to appreciate the quality project made by Ikleen Constructions at 258 Bentgrass Ave on the corner lot. This stunning one-story home boasts three bedrooms, two bathrooms, and a double garage. The home's design features an open and welcoming floor plan, spanning 1374 sqft with an additional 420 sqft double garage. You'll also enjoy a sun deck and backyard, ideal for entertaining guests. 4-foot crawl space for your storage needs. Conveniently located in the heart of Oliver, you'll have easy access to numerous amenities just a short drive away. For further details, please contact the LR. These sought-after ranchers are in high demand, so don't delay in securing your dream home today.PRICE IS GST INCLUSIVE. (id:6769)