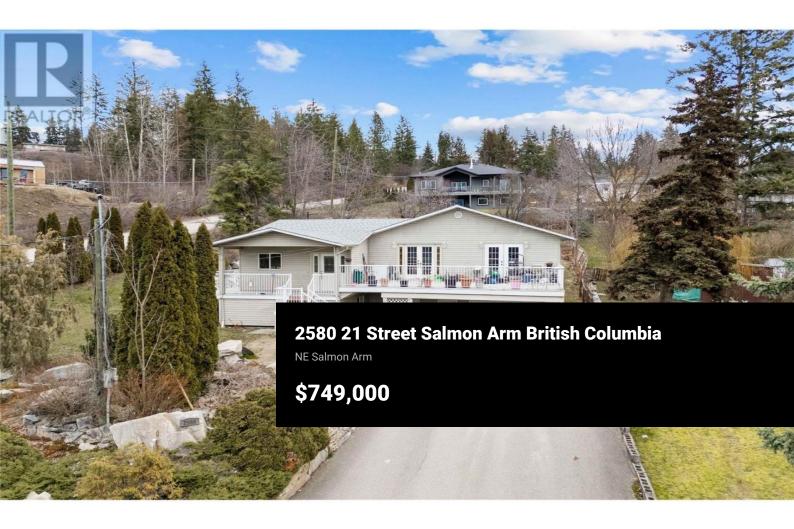

This side-by-side two unit home offers two spacious 2-bedroom units, each featuring large kitchens, lake and mountain views, and in-suite laundry for ultimate convenience. The oversized garage provides ample space for parking, workshop and storage, while the double carport provides additional covered parking. The expansive deck is perfect for relaxing or entertaining against a stunning natural backdrop of Shuswap Lake and surrounding views. Situated on a half-acre corner lot, this property holds subdivision potential, allowing for the creation of an additional lake-view lot. Tucked away in a private yet highly accessible location, you're just minutes from schools, recreation, and local amenities. Whether you're seeking an investment, a family-friendly home, or a development opportunity, this property delivers! (id:6769)