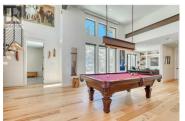

Perched on 1.9 acres of natural grassland in Naramata, this unique 3,543 sq ft modern home offers breathtaking panoramic views from Peachland to Okanagan Falls. Designed in 2021, the three-bedroom residence features raw steel accents throughout and includes a versatile studio space. The property has over 2,500 sq ft of outdoor deck space, a heated pool with UV filtration, and a year-round hot tub. Exceptional details include eleven-zone radiant heat, three-zone air conditioning, smart home technology, and a 1,000 sq ft three-car garage. Located on a quiet no-through street with direct access to trails, the home sits minutes from wineries, dining, beaches, and towns. Single-floor living with aging-in-place features compliments the FireSmart landscaping. (id:6769)