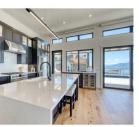

Perched on 1.9 acres of natural grassland in Naramata, this unique 3,543 sq ft modern home offers breathtaking panoramic views from Peachland to Okanagan Falls. Designed in 2021, the three-bedroom residence features raw steel accents throughout and includes a versatile studio space. The property has over 2,500 sq ft of outdoor deck space, a heated pool with UV filtration, and a year-round hot tub. Exceptional details include eleven-zone radiant heat, three-zone air conditioning, smart home technology, and a 1,000 sq ft three-car garage. Located on a quiet no-through street with direct access to trails, the home sits minutes from wineries, dining, beaches, and towns. Single-floor living with aging-in-place features compliments the FireSmart landscaping. (id:6769)