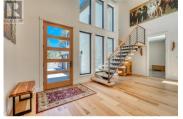

Perched on 1.9 acres of natural grassland in Naramata, this unique 3,543 sq ft modern home offers breathtaking panoramic views from Peachland to Okanagan Falls. Designed in 2021, the three-bedroom residence features raw steel accents throughout and includes a versatile studio space. The property has over 2,500 sq ft of outdoor deck space, a heated pool with UV filtration, and a year-round hot tub. Exceptional details include eleven-zone radiant heat, three-zone air conditioning, smart home technology, and a 1,000 sq ft three-car garage. Located on a quiet no-through street with direct access to trails, the home sits minutes from wineries, dining, beaches, and towns. Single-floor living with aging-in-place features compliments the FireSmart landscaping. (id:6769)