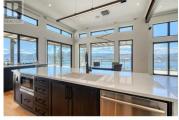

Perched on 1.9 acres of natural grassland in Naramata, this unique 3,543 sq ft modern home offers breathtaking panoramic views from Peachland to Okanagan Falls. Designed in 2021, the three-bedroom residence features raw steel accents throughout and includes a versatile studio space. The property has over 2,500 sq ft of outdoor deck space, a heated pool with UV filtration, and a year-round hot tub. Exceptional details include eleven-zone radiant heat, three-zone air conditioning, smart home technology, and a 1,000 sq ft three-car garage. Located on a quiet no-through street with direct access to trails, the home sits minutes from wineries, dining, beaches, and towns. Single-floor living with aging-in-place features compliments the FireSmart landscaping. (id:6769)