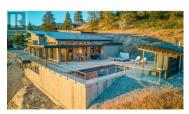

Perched on 1.9 acres of natural grassland in Naramata, this unique 3,543 sq ft modern home offers breathtaking panoramic views from Peachland to Okanagan Falls. Designed in 2021, the three-bedroom residence features raw steel accents throughout and includes a versatile studio space. The property has over 2,500 sq ft of outdoor deck space, a heated pool with UV filtration, and a year-round hot tub. Exceptional details include eleven-zone radiant heat, three-zone air conditioning, smart home technology, and a 1,000 sq ft three-car garage. Located on a quiet no-through street with direct access to trails, the home sits minutes from wineries, dining, beaches, and towns. Single-floor living with aging-in-place features compliments the FireSmart landscaping. (id:6769)