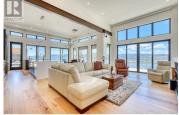

Perched on 1.9 acres of natural grassland in Naramata, this unique 3,543 sq ft modern home offers breathtaking panoramic views from Peachland to Okanagan Falls. Designed in 2021, the three-bedroom residence features raw steel accents throughout and includes a versatile studio space. The property has over 2,500 sq ft of outdoor deck space, a heated pool with UV filtration, and a year-round hot tub. Exceptional details include eleven-zone radiant heat, three-zone air conditioning, smart home technology, and a 1,000 sq ft three-car garage. Located on a quiet no-through street with direct access to trails, the home sits minutes from wineries, dining, beaches, and towns. Single-floor living with aging-in-place features compliments the FireSmart landscaping. (id:6769)