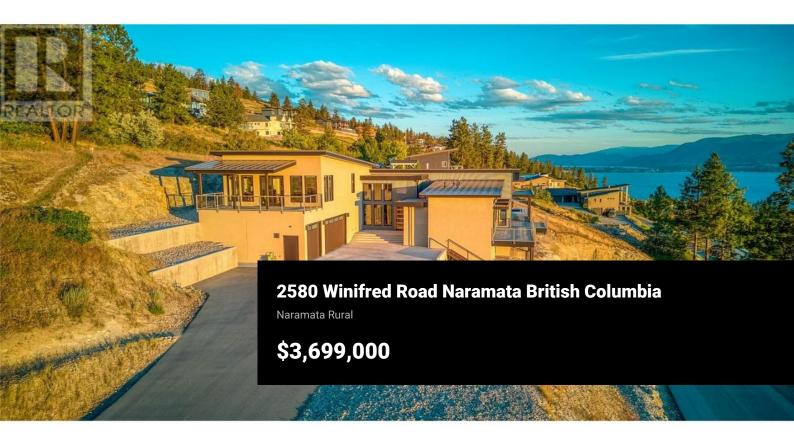

Perched on 1.9 acres of natural grassland in Naramata, this unique 3,543 sq ft modern home offers breathtaking panoramic views from Peachland to Okanagan Falls. Designed in 2021, the three-bedroom residence features raw steel accents throughout and includes a versatile studio space. The property has over 2,500 sq ft of outdoor deck space, a heated pool with UV filtration, and a year-round hot tub. Exceptional details include eleven-zone radiant heat, three-zone air conditioning, smart home technology, and a 1,000 sq ft three-car garage. Located on a quiet no-through street with direct access to trails, the home sits minutes from wineries, dining, beaches, and towns. Single-floor living with aging-in-place features compliments the FireSmart landscaping. (id:6769)