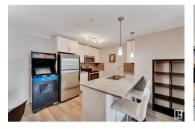

PERFECTLY LOCATED 2 BED 2 BATH CONDO IN KING EDWARD PARK. This spacious 828 SQFT suite has everything you need and more, featuring an west facing balcony, in-suite laundry, a primary w/ a walkthrough closet & full ensuite, an open concept living room, dining area & white kitchen with granite counters, breakfast bar & a 2nd spacious bed & bath. The entire unit is drenched in natural light making it such an inviting space. The Urban Village Condo Building is all about the AMENITIES!! Right next door gives you access to the largest indoor salt water pool & whirlpool, infrared saunas, locker rooms with showers & a full gym. Take advantage of the social room with billiards, poker tables, TV's and room for those family gatherings. 2 titled parking stalls, 1 above ground right down the stairs and 1 underground w/ easy access to your unit. Close to countless amenities, public transportation, minutes away from Whyte Avenue, U of A, Downtown, Visitor parking and guest suite also available. Come see for yourself! (id:6769)