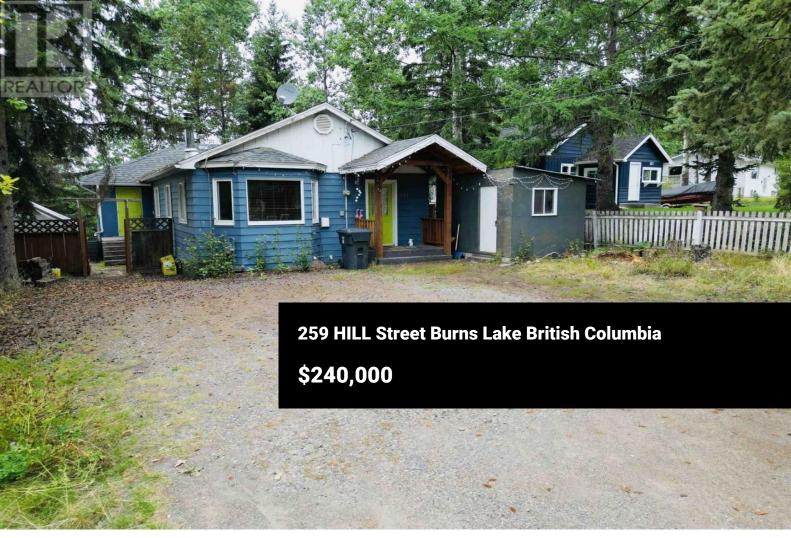

\* PREC - Personal Real Estate Corporation. Come check out this must-see charming 2 bed ( you could easily use the den downstairs as a 3rd bedroom) 2 full bath home. This house is situated on a large private .27 acre lot boasting great views of the town and lake. There is a fully fenced yard with large dog house/ shed that is perfect for keeping your furry friends safe and warm during the winter months. Heading inside you will find it's not your typical house, this home offers a sense of coziness throughout the entire main floor, downstairs is set up perfectly for a guest/roommate space with its own walk out basement door leading out to the private lower deck with its own unique stone fireplace. (id:6769)