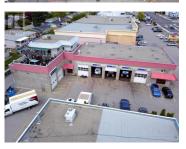

2595 Skaha Lake Road Penticton British Columbia Main South

111

CONTINGENT: Rare opportunity to acquire a fully leased, income-producing commercial property in a high-traffic, high-visibility location. Zoned C7 - Service Commercial, this .45-acre site is surrounded by established businesses, offering strong exposure and long-term growth potential. Built in 1999 with durable concrete block construction, the building is low-maintenance and built to last. The property features two established automotive tenants generating stable, predictable income, making it an ideal turn-key investment. It also includes a well-appointed 1,075 sq. ft. residential unit with three bedrooms, an ensuite off the primary bedroom, a double attached garage, and a private elevator -- a rare addition that enhances livability and tenant appeal. The unit adds flexibility for additional rental income or a live/work opportunity. With plenty of on-site parking, flexible zoning that supports a variety of commercial uses, and current full occupancy, this property offers immediate cash flow and strong upside potential. Ideal for investors seeking a low-risk asset in a desirable commercial corridor with future redevelopment or value-add potential. (id:6769)