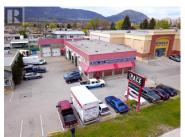

2595 Skaha Lake Road Penticton British Columbia Main South

111

CONTINGENT: Rare opportunity to acquire a fully leased, income-producing commercial property in a high-traffic, high-visibility location. Zoned C7 - Service Commercial, this .45-acre site is surrounded by established businesses, offering strong exposure and long-term growth potential. Built in 1999 with durable concrete block construction, the building is low-maintenance and built to last. The property features two established automotive tenants generating stable, predictable income, making it an ideal turn-key investment. It also includes a well-appointed 1,075 sq. ft. residential unit with three bedrooms, an ensuite off the primary bedroom, a double attached garage, and a private elevator -- a rare addition that enhances livability and tenant appeal. The unit adds flexibility for additional rental income or a live/work opportunity. With plenty of on-site parking, flexible zoning that supports a variety of commercial uses, and current full occupancy, this property offers immediate cash flow and strong upside potential. Ideal for investors seeking a low-risk asset in a desirable commercial corridor with future redevelopment or value-add potential. (id:6769)