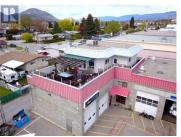

2595 Skaha Lake Road Penticton British Columbia Main South

111

CONTINGENT: Rare opportunity to acquire a fully leased, income-producing commercial property in a high-traffic, high-visibility location. Zoned C7 - Service Commercial, this .45-acre site is surrounded by established businesses, offering strong exposure and long-term growth potential. Built in 1999 with durable concrete block construction, the building is low-maintenance and built to last. The property features two established automotive tenants generating stable, predictable income, making it an ideal turn-key investment. It also includes a well-appointed 1,075 sq. ft. residential unit with three bedrooms, an ensuite off the primary bedroom, a double attached garage, and a private elevator -- a rare addition that enhances livability and tenant appeal. The unit adds flexibility for additional rental income or a live/work opportunity. With plenty of on-site parking, flexible zoning that supports a variety of commercial uses, and current full occupancy, this property offers immediate cash flow and strong upside potential. Ideal for investors seeking a low-risk asset in a desirable commercial corridor with future redevelopment or value-add potential. (id:6769)