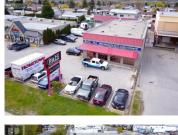

2595 Skaha Lake Road Penticton British Columbia Main South

111

CONTINGENT: Rare opportunity to acquire a fully leased, income-producing commercial property in a high-traffic, high-visibility location. Zoned C7 - Service Commercial, this .45-acre site is surrounded by established businesses, offering strong exposure and long-term growth potential. Built in 1999 with durable concrete block construction, the building is low-maintenance and built to last. The property features two established automotive tenants generating stable, predictable income, making it an ideal turn-key investment. It also includes a well-appointed 1,075 sq. ft. residential unit with three bedrooms, an ensuite off the primary bedroom, a double attached garage, and a private elevator -- a rare addition that enhances livability and tenant appeal. The unit adds flexibility for additional rental income or a live/work opportunity. With plenty of on-site parking, flexible zoning that supports a variety of commercial uses, and current full occupancy, this property offers immediate cash flow and strong upside potential. Ideal for investors seeking a low-risk asset in a desirable commercial corridor with future redevelopment or value-add potential. (id:6769)