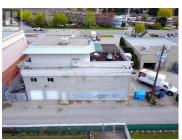

2595 Skaha Lake Road Penticton British Columbia Main South

111

CONTINGENT: Rare opportunity to acquire a fully leased, income-producing commercial property in a high-traffic, high-visibility location. Zoned C7 - Service Commercial, this .45-acre site is surrounded by established businesses, offering strong exposure and long-term growth potential. Built in 1999 with durable concrete block construction, the building is low-maintenance and built to last. The property features two established automotive tenants generating stable, predictable income, making it an ideal turn-key investment. It also includes a well-appointed 1,075 sq. ft. residential unit with three bedrooms, an ensuite off the primary bedroom, a double attached garage, and a private elevator -- a rare addition that enhances livability and tenant appeal. The unit adds flexibility for additional rental income or a live/work opportunity. With plenty of on-site parking, flexible zoning that supports a variety of commercial uses, and current full occupancy, this property offers immediate cash flow and strong upside potential. Ideal for investors seeking a low-risk asset in a desirable commercial corridor with future redevelopment or value-add potential. (id:6769)