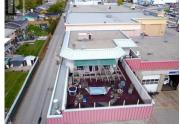

2595 Skaha Lake Road Penticton British Columbia Main South

111

CONTINGENT: Rare opportunity to acquire a fully leased, income-producing commercial property in a high-traffic, high-visibility location. Zoned C7 - Service Commercial, this .45-acre site is surrounded by established businesses, offering strong exposure and long-term growth potential. Built in 1999 with durable concrete block construction, the building is low-maintenance and built to last. The property features two established automotive tenants generating stable, predictable income, making it an ideal turn-key investment. It also includes a well-appointed 1,075 sq. ft. residential unit with three bedrooms, an ensuite off the primary bedroom, a double attached garage, and a private elevator -- a rare addition that enhances livability and tenant appeal. The unit adds flexibility for additional rental income or a live/work opportunity. With plenty of on-site parking, flexible zoning that supports a variety of commercial uses, and current full occupancy, this property offers immediate cash flow and strong upside potential. Ideal for investors seeking a low-risk asset in a desirable commercial corridor with future redevelopment or value-add potential. (id:6769)