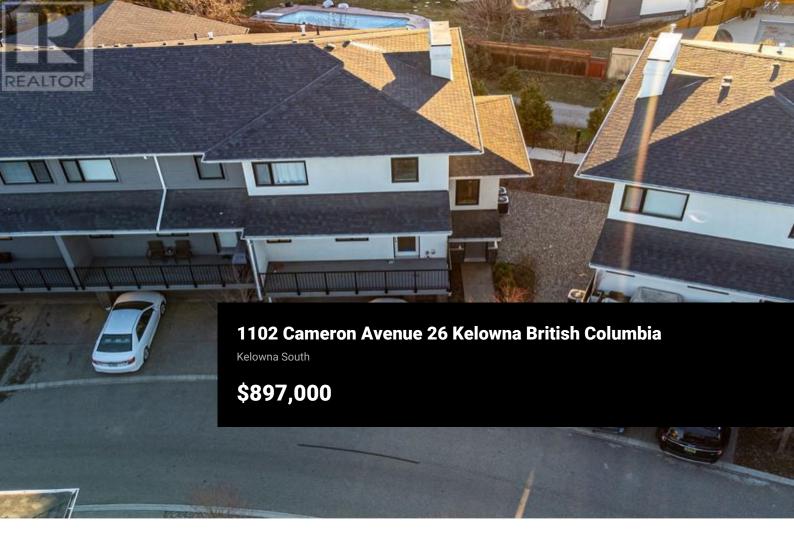

Discover luxury living in this meticulously maintained, like-new 3-bedroom + den townhome at Cameron Mews. Boasting quartz countertops, sleek cabinetry, premium stainless steel appliances (including a gas range), and an open-concept layout, this home combines elegance with functionality. Enjoy exceptional parking with a 2-car garage and driveway for 2 more vehicles, plus incredible outdoor spaces: a ground-level patio, a covered kitchen deck, and a private master patio. Located on the quiet side of the complex, steps from Guisachan Village and close to beaches, schools, parks, and hospitals, this petfriendly home is still under new home warranty. Don't miss out! (id:6769)