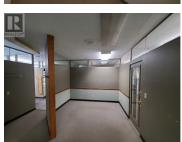

1,107 SF of second floor office space next to Downtown Kelowna. This excellent professional building provides exposure to passing traffic on Highway 97, a large on-site parking lot, and a great medical Tenant Mix. Space was previously utilized as a dentists' office, and features a reception area, kitchenette, multiple offices (retrofitted with plumbing and electrical) and storage rooms. The building has elevator service. Utilities are included in additional rent. Centrally located just outside of the Downtown Core, walking distance to shops, services, restaurants, Lake Okanagan and City Park. (id:6769)