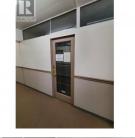

1,107 SF of second floor office space next to Downtown Kelowna. This excellent professional building provides exposure to passing traffic on Highway 97, a large on-site parking lot, and a great medical Tenant Mix. Space was previously utilized as a dentists' office, and features a reception area, kitchenette, multiple offices (retrofitted with plumbing and electrical) and storage rooms. The building has elevator service. Utilities are included in additional rent. Centrally located just outside of the Downtown Core, walking distance to shops, services, restaurants, Lake Okanagan and City Park. (id:6769)