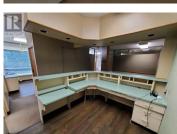

1,107 SF of second floor office space next to Downtown Kelowna. This excellent professional building provides exposure to passing traffic on Highway 97, a large on-site parking lot, and a great medical Tenant Mix. Space was previously utilized as a dentists' office, and features a reception area, kitchenette, multiple offices (retrofitted with plumbing and electrical) and storage rooms. The building has elevator service. Utilities are included in additional rent. Centrally located just outside of the Downtown Core, walking distance to shops, services, restaurants, Lake Okanagan and City Park. (id:6769)