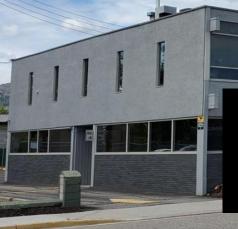

1,107 SF of second floor office space next to Downtown Kelowna. This excellent professional building provides exposure to passing traffic on Highway 97, a large on-site parking lot, and a great medical Tenant Mix. Space was previously utilized as a dentists' office, and features a reception area, kitchenette, multiple offices (retrofitted with plumbing and electrical) and storage rooms. The building has elevator service. Utilities are included in additional rent. Centrally located just outside of the Downtown Core, walking distance to shops, services, restaurants, Lake Okanagan and City Park. (id:6769)