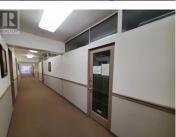

1,107 SF of second floor office space next to Downtown Kelowna. This excellent professional building provides exposure to passing traffic on Highway 97, a large on-site parking lot, and a great medical Tenant Mix. Space was previously utilized as a dentists' office, and features a reception area, kitchenette, multiple offices (retrofitted with plumbing and electrical) and storage rooms. The building has elevator service. Utilities are included in additional rent. Centrally located just outside of the Downtown Core, walking distance to shops, services, restaurants, Lake Okanagan and City Park. (id:6769)