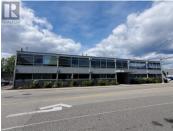

1,107 SF of second floor office space next to Downtown Kelowna. This excellent professional building provides exposure to passing traffic on Highway 97, a large on-site parking lot, and a great medical Tenant Mix. Space was previously utilized as a dentists' office, and features a reception area, kitchenette, multiple offices (retrofitted with plumbing and electrical) and storage rooms. The building has elevator service. Utilities are included in additional rent. Centrally located just outside of the Downtown Core, walking distance to shops, services, restaurants, Lake Okanagan and City Park. (id:6769)