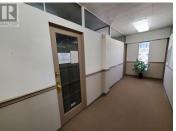

1,107 SF of second floor office space next to Downtown Kelowna. This excellent professional building provides exposure to passing traffic on Highway 97, a large on-site parking lot, and a great medical Tenant Mix. Space was previously utilized as a dentists' office, and features a reception area, kitchenette, multiple offices (retrofitted with plumbing and electrical) and storage rooms. The building has elevator service. Utilities are included in additional rent. Centrally located just outside of the Downtown Core, walking distance to shops, services, restaurants, Lake Okanagan and City Park. (id:6769)