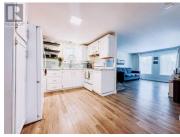

Discover your dream retreat in this 930 sqft beautifully renovated mobile home, featuring stunning forest and mountain views located in the Lobird Estates Mobile Home Park. Every inch has been thoughtfully updated from top to bottom. The modern kitchen boastsnew tile, some cabinetry, sleek countertops and fridge, while the bathroom showcases stylish fixtures and finishes included a gorgeous tile shower/bath combo. Enjoy the warmth of new flooring throughout, complemented by fresh walls and contemporary lighting that enhance the home's inviting ambiance. With upgraded electrical and a tin roof, this home is as functional as it is beautiful. Additional features include new water heater and wood stove. Tons of parking and privacy awaits. Don't miss out on this perfect blend of nature and modern living and contact your Realtor today to see this home in person! (id:6769)