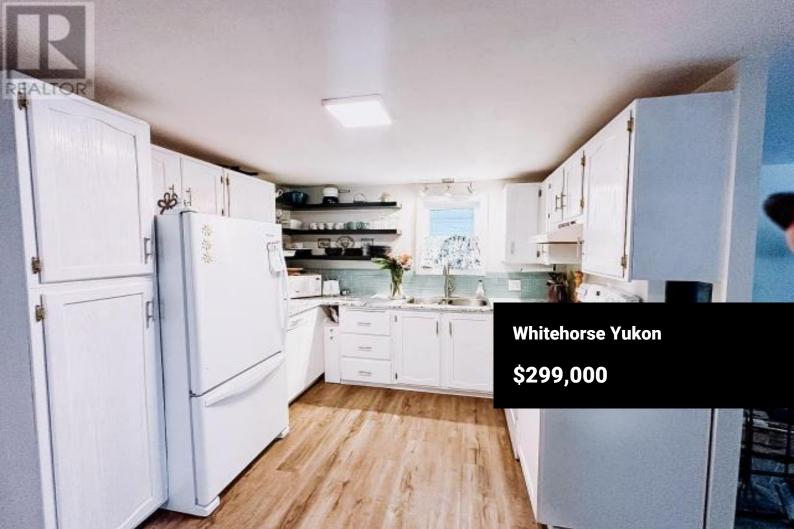

Discover your dream retreat in this 930 sqft beautifully renovated mobile home, featuring stunning forest and mountain views located in the Lobird Estates Mobile Home Park. Every inch has been thoughtfully updated from top to bottom. The modern kitchen boastsnew tile, some cabinetry, sleek countertops and fridge, while the bathroom showcases stylish fixtures and finishes included a gorgeous tile shower/bath combo. Enjoy the warmth of new flooring throughout, complemented by fresh walls and contemporary lighting that enhance the home's inviting ambiance. With upgraded electrical and a tin roof, this home is as functional as it is beautiful. Additional features include new water heater and wood stove. Tons of parking and privacy awaits. Don't miss out on this perfect blend of nature and modern living and contact your Realtor today to see this home in person! (id:6769)