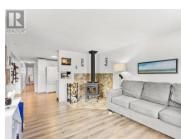

Discover your dream retreat in this 930 sqft beautifully renovated mobile home, featuring stunning forest and mountain views located in the Lobird Estates Mobile Home Park. Every inch has been thoughtfully updated from top to bottom. The modern kitchen boastsnew tile, some cabinetry, sleek countertops and fridge, while the bathroom showcases stylish fixtures and finishes included a gorgeous tile shower/bath combo. Enjoy the warmth of new flooring throughout, complemented by fresh walls and contemporary lighting that enhance the home's inviting ambiance. With upgraded electrical and a tin roof, this home is as functional as it is beautiful. Additional features include new water heater and wood stove. Tons of parking and privacy awaits. Don't miss out on this perfect blend of nature and modern living and contact your Realtor today to see this home in person! (id:6769)