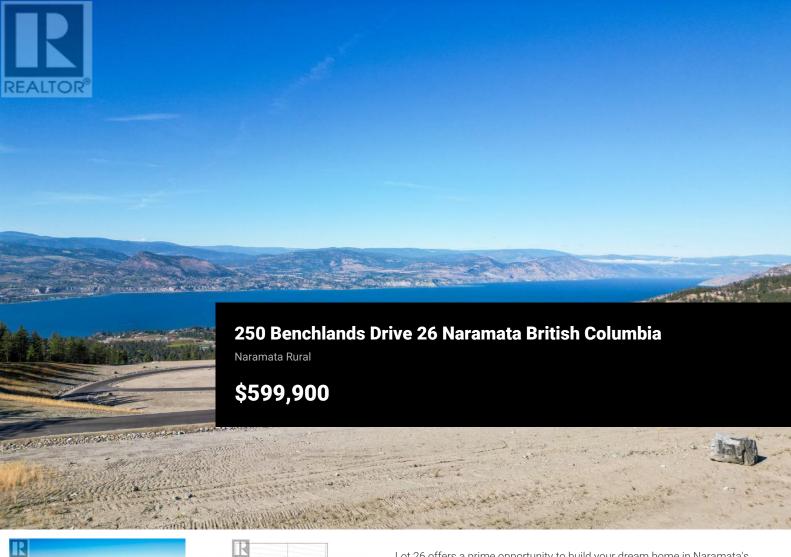

Lot 26 offers a prime opportunity to build your dream home in Naramata's wine country. With just over half an acre, it provides a perfect canvas for your vision, boasting 180-degree views of the lake and mountains. This lot is both spectacular and affordable, with no building time constraints. You have the freedom to select your own builder and design, and you're approved for a secondary residence on the property--perfect for guests or rental opportunities, which can be built first. Essential utilities are readily available at the lot line for easy connection. Only 15 of 41 Builder lots still available. Located just a short distance from the KVR Trail, hiking and biking paths, renowned wineries, beautiful beaches, coffee shops, and fine dining. Embark on your Naramata adventure today. Note: All measurements are approximate. (id:6769)