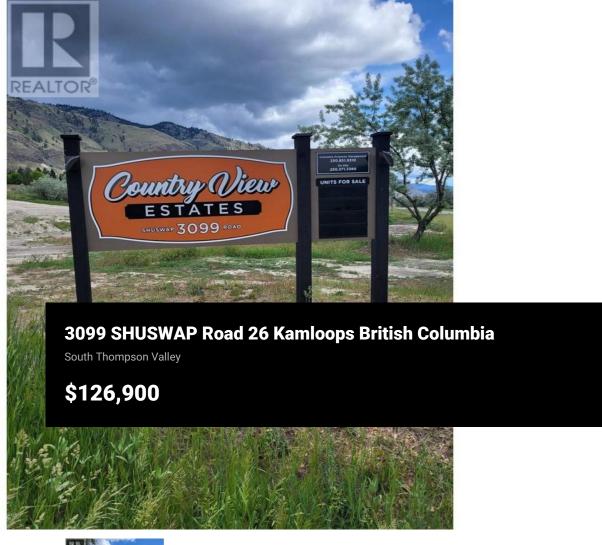

Please see the Developers Disclosure statement attached - 45 bare land strata lots of various sizes starting at 4000 square feet and up. These lots are part of a MHP that has 60 units in totals. The Developer intends to firstly offer strata lots for sale to those tenants of the Development currently renting or leasing such strata lots and subsequently offer such strata lots for sale to the general public as an investment. The present owners collect a monthly pad rent from each unit located on the lot and that fee is increasing every year. Presently the monthly income ranges from \$420 to \$480 . Any strata lot purchased by the general public will be subject to existing tenancies operated in accordance with the provisions of the Manufactured Home Park Tenancy Act. (id:6769)