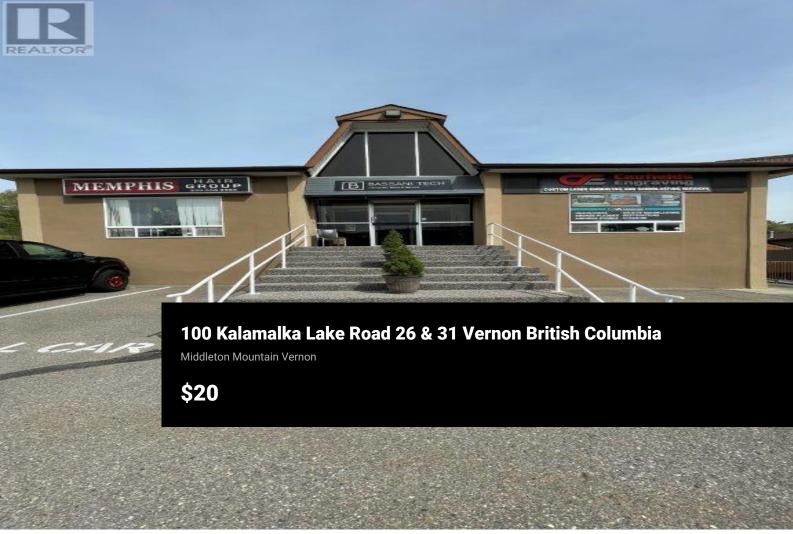

Discover an exceptional commercial opportunity with this 2,077 sq. ft. space available for lease in the vibrant Alpine Centre on Kalamalka Lake Rd. Offering excellent exposure, this property is ideally situated in a pedestrian-oriented area that serves multiple neighborhoods, making it perfect for businesses looking to attract a diverse clientele. The space is zoned C6, allowing for a wide range of permitted uses. Inside, you'll find a well-designed layout that includes a welcoming reception area, two bathrooms, and a kitchen area. The large open workspace and private office provide flexibility for various business needs, whether you're setting up a retail store, office, or service-oriented establishment. Available from June 1st, this prime location is ready to support your business growth with its strategic placement and community-centric appeal. Don't miss out on this unique leasing opportunity in one of the most desirable commercial hubs. (id:6769)