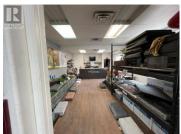

Discover an exceptional commercial opportunity with this 2,077 sq. ft. space available for lease in the vibrant Alpine Centre on Kalamalka Lake Rd. Offering excellent exposure, this property is ideally situated in a pedestrian-oriented area that serves multiple neighborhoods, making it perfect for businesses looking to attract a diverse clientele. The space is zoned C6, allowing for a wide range of permitted uses. Inside, you'll find a well-designed layout that includes a welcoming reception area, two bathrooms, and a kitchen area. The large open workspace and private office provide flexibility for various business needs, whether you're setting up a retail store, office, or service-oriented establishment. Available from June 1st, this prime location is ready to support your business growth with its strategic placement and community-centric appeal. Don't miss out on this unique leasing opportunity in one of the most desirable commercial hubs. (id:6769)