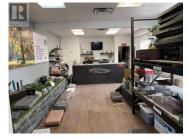

Discover an exceptional commercial opportunity with this 2,077 sq. ft. space available for lease in the vibrant Alpine Centre on Kalamalka Lake Rd. Offering excellent exposure, this property is ideally situated in a pedestrian-oriented area that serves multiple neighborhoods, making it perfect for businesses looking to attract a diverse clientele. The space is zoned C6, allowing for a wide range of permitted uses. Inside, you'll find a well-designed layout that includes a welcoming reception area, two bathrooms, and a kitchen area. The large open workspace and private office provide flexibility for various business needs, whether you're setting up a retail store, office, or service-oriented establishment. Available from June 1st, this prime location is ready to support your business growth with its strategic placement and community-centric appeal. Don't miss out on this unique leasing opportunity in one of the most desirable commercial hubs. (id:6769)