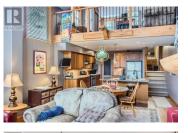

Discover the perfect blend of comfort and convenience in this cozy 3-level townhouse, nestled in the heart of Big White. Treetops #26 boasts 2 spacious bedrooms, each with its own ensuite, plus a loft/den that can easily transform into a 3rd bedroom. With 3 bathrooms and an in-suite full-size washer/dryer, this property offers all the amenities you need for a stress-free getaway. The centrepiece of the lounge is a stunning two-story river rock fireplace, creating a true mountain lodge ambiance. This end unit shares only one common wall, ensuring peace and privacy--no noisy neighbours above you! Natural light floods the home through 14 extra windows, offering breathtaking westerly sunset and mountain views. Conveniently located near the free mountain shuttle and just a short stroll to the Mogul Track ski-in/ski-out, you'll have quick access to Big White's famous ""champagne powder"" snow--perfect for every skier or boarder! After a day on the slopes, unwind in your private hot tub and let the mountain air rejuvenate you. Strata services take care of snow removal, roadways, and the ""trash shack,"" so you can relax without lifting a finger. Make Treetops #26 your serene mountain escape--your home sweet home in Big White awaits! (id:6769)