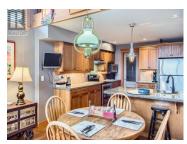

Discover the perfect blend of comfort and convenience in this cozy 3-level townhouse, nestled in the heart of Big White. Treetops #26 boasts 2 spacious bedrooms, each with its own ensuite, plus a loft/den that can easily transform into a 3rd bedroom. With 3 bathrooms and an in-suite full-size washer/dryer, this property offers all the amenities you need for a stress-free getaway. The centrepiece of the lounge is a stunning two-story river rock fireplace, creating a true mountain lodge ambiance. This end unit shares only one common wall, ensuring peace and privacy--no noisy neighbours above you! Natural light floods the home through 14 extra windows, offering breathtaking westerly sunset and mountain views. Conveniently located near the free mountain shuttle and just a short stroll to the Mogul Track ski-in/ski-out, you'll have quick access to Big White's famous ""champagne powder"" snow--perfect for every skier or boarder! After a day on the slopes, unwind in your private hot tub and let the mountain air rejuvenate you. Strata services take care of snow removal, roadways, and the ""trash shack,"" so you can relax without lifting a finger. Make Treetops #26 your serene mountain escape--your home sweet home in Big White awaits! (id:6769)