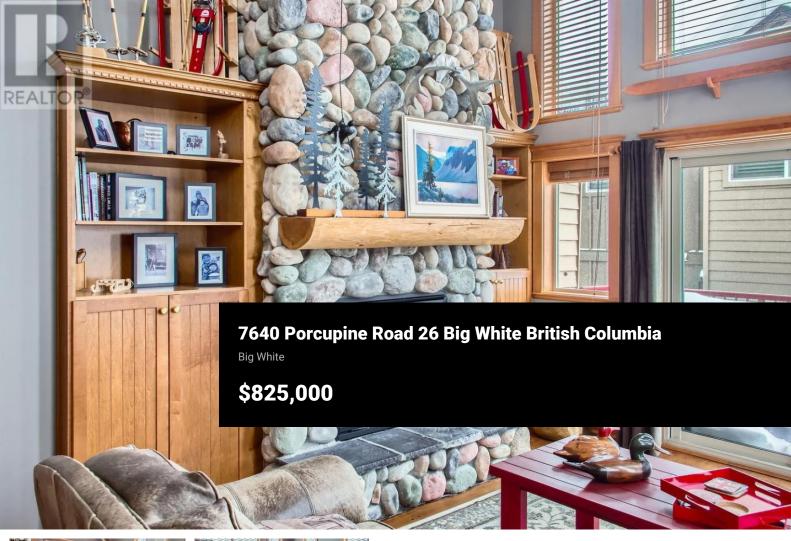

Discover the perfect blend of comfort and convenience in this cozy 3-level townhouse, nestled in the heart of Big White. Treetops #26 boasts 2 spacious bedrooms, each with its own ensuite, plus a loft/den that can easily transform into a 3rd bedroom. With 3 bathrooms and an in-suite full-size washer/dryer, this property offers all the amenities you need for a stress-free getaway. The centrepiece of the lounge is a stunning two-story river rock fireplace, creating a true mountain lodge ambiance. This end unit shares only one common wall, ensuring peace and privacy--no noisy neighbours above you! Natural light floods the home through 14 extra windows, offering breathtaking westerly sunset and mountain views. Conveniently located near the free mountain shuttle and just a short stroll to the Mogul Track ski-in/ski-out, you'll have quick access to Big White's famous ""champagne powder"" snow--perfect for every skier or boarder! After a day on the slopes, unwind in your private hot tub and let the mountain air rejuvenate you. Strata services take care of snow removal, roadways, and the ""trash shack,"" so you can relax without lifting a finger. Make Treetops #26 your serene mountain escape--your home sweet home in Big White awaits! (id:6769)