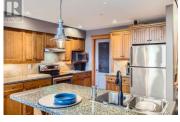

Discover the perfect blend of comfort and convenience in this cozy 3-level townhouse, nestled in the heart of Big White. Treetops #26 boasts 2 spacious bedrooms, each with its own ensuite, plus a loft/den that can easily transform into a 3rd bedroom. With 3 bathrooms and an in-suite full-size washer/dryer, this property offers all the amenities you need for a stress-free getaway. The centrepiece of the lounge is a stunning two-story river rock fireplace, creating a true mountain lodge ambiance. This end unit shares only one common wall, ensuring peace and privacy--no noisy neighbours above you! Natural light floods the home through 14 extra windows, offering breathtaking westerly sunset and mountain views. Conveniently located near the free mountain shuttle and just a short stroll to the Mogul Track ski-in/ski-out, you'll have quick access to Big White's famous ""champagne powder"" snow--perfect for every skier or boarder! After a day on the slopes, unwind in your private hot tub and let the mountain air rejuvenate you. Strata services take care of snow removal, roadways, and the ""trash shack,"" so you can relax without lifting a finger. Make Treetops #26 your serene mountain escape--your home sweet home in Big White awaits! (id:6769)