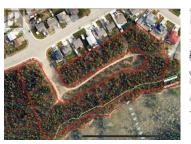

Whitehorse Yukon \$717,550

New lots in Copper Ridge with choice of SPK Homes floorplan: Bungalow, 2 Storey, or Up/Down Duplex! Lot is 5285sqft with NE facing backyard. Bungalow:1 level, 1560sqft. 3 bed/2 full bath. Primary bed has walk-in closet and 5pc ensuite. 2 additional bedrooms, 4pc common bath, and laundry room for \$607550. 2 Storey:2016sqft, 2 levels with 2 living areas. The 3 bedrooms, 4pc common bath and laundry are upstairs. Primary features a walk-in closet and ensuite and 1/2 bath on the main level \$657550. Up/down duplex with two options: Unit A: 2 bed/2 bath, 1176sqft. Unit B: 2 bed/2 bath, 834sqft, as marketed OR Unit A: 1 bed/1 bath, 1284sqft Unit B: 1 bed/1 bath, 540sqft. Separate laundry, decks, and HRV for each. All:Open concept living and dining, and kitchen w/island, pantry, and 3 year warranty appliances. Soft close cabinets, LVP floor, 9' ceilings, and metal roof. Large entry for crawl, 8ft deck spans the length of home. Attached/Detached garage add-on available. Inquire for pricing. (id:6769)