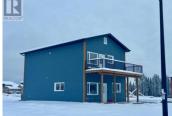

Whitehorse Yukon \$717,550

New lots in Copper Ridge with choice of SPK Homes floorplan: Bungalow, 2 Storey, or Up/Down Duplex! Lot is 5285sqft with NE facing backyard. Bungalow:1 level, 1560sqft. 3 bed/2 full bath. Primary bed has walk-in closet and 5pc ensuite. 2 additional bedrooms, 4pc common bath, and laundry room for \$607550. 2 Storey:2016sqft, 2 levels with 2 living areas. The 3 bedrooms, 4pc common bath and laundry are upstairs. Primary features a walk-in closet and ensuite and 1/2 bath on the main level \$657550. Up/down duplex with two options: Unit A: 2 bed/2 bath, 1176sqft. Unit B: 2 bed/2 bath, 834sqft, as marketed OR Unit A: 1 bed/1 bath, 1284sqft Unit B: 1 bed/1 bath, 540sqft. Separate laundry, decks, and HRV for each. All:Open concept living and dining, and kitchen w/island, pantry, and 3 year warranty appliances. Soft close cabinets, LVP floor, 9' ceilings, and metal roof. Large entry for crawl, 8ft deck spans the length of home. Attached/Detached garage add-on available. Inquire for pricing. (id:6769)