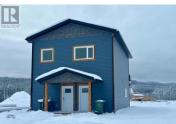

Whitehorse Yukon \$717,550

New lots in Copper Ridge with choice of SPK Homes floorplan: Bungalow, 2 Storey, or Up/Down Duplex! Lot is 5285sqft with NE facing backyard. Bungalow:1 level, 1560sqft. 3 bed/2 full bath. Primary bed has walk-in closet and 5pc ensuite. 2 additional bedrooms, 4pc common bath, and laundry room for \$607550. 2 Storey:2016sqft, 2 levels with 2 living areas. The 3 bedrooms, 4pc common bath and laundry are upstairs. Primary features a walk-in closet and ensuite and 1/2 bath on the main level \$657550. Up/down duplex with two options: Unit A: 2 bed/2 bath, 1176sqft. Unit B: 2 bed/2 bath, 834sqft, as marketed OR Unit A: 1 bed/1 bath, 1284sqft Unit B: 1 bed/1 bath, 540sqft. Separate laundry, decks, and HRV for each. All:Open concept living and dining, and kitchen w/island, pantry, and 3 year warranty appliances. Soft close cabinets, LVP floor, 9' ceilings, and metal roof. Large entry for crawl, 8ft deck spans the length of home. Attached/Detached garage add-on available. Inquire for pricing. (id:6769)