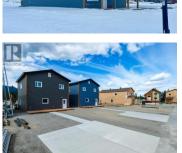

Whitehorse Yukon \$717,550

New lots in Copper Ridge with choice of SPK Homes floorplan: Bungalow, 2 Storey, or Up/Down Duplex! Lot is 5285sqft with NE facing backyard. Bungalow:1 level, 1560sqft. 3 bed/2 full bath. Primary bed has walk-in closet and 5pc ensuite. 2 additional bedrooms, 4pc common bath, and laundry room for \$607550. 2 Storey:2016sqft, 2 levels with 2 living areas. The 3 bedrooms, 4pc common bath and laundry are upstairs. Primary features a walk-in closet and ensuite and 1/2 bath on the main level \$657550. Up/down duplex with two options: Unit A: 2 bed/2 bath, 1176sqft. Unit B: 2 bed/2 bath, 834sqft, as marketed OR Unit A: 1 bed/1 bath, 1284sqft Unit B: 1 bed/1 bath, 540sqft. Separate laundry, decks, and HRV for each. All:Open concept living and dining, and kitchen w/island, pantry, and 3 year warranty appliances. Soft close cabinets, LVP floor, 9' ceilings, and metal roof. Large entry for crawl, 8ft deck spans the length of home. Attached/Detached garage add-on available. Inquire for pricing. (id:6769)