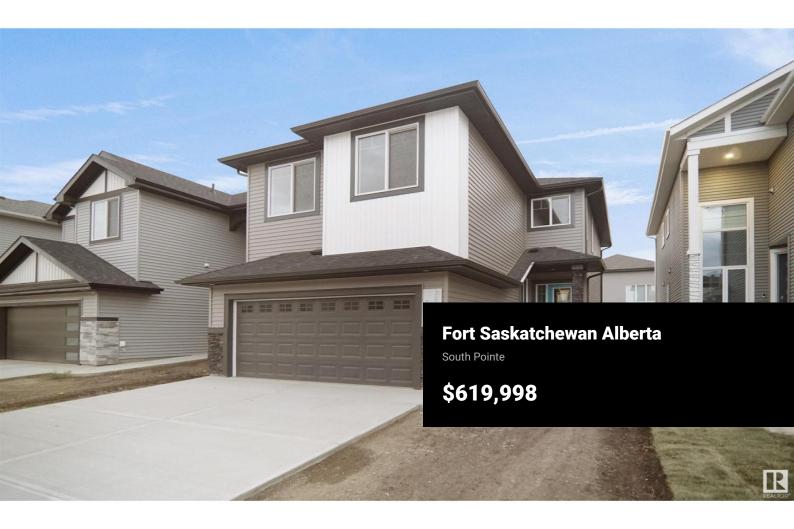

Welcome to the all new Newcastle built by the award-winning builder Pacesetter homes located in the heart of Southpointe and just steps to the walking trails and and natural reserves. As you enter the home you are greeted by luxury vinyl plank flooring throughout the great room ( with open to above ceilings), kitchen, and the breakfast nook. Your large kitchen features tile back splash, an island a flush eating bar, quartz counter tops and an undermount sink. Just off of the kitchen and tucked away by the front entry is a 2 piece powder room. Upstairs is the primary bedroom retreat with a large walk in closet and a 4-piece en-suite. The second level also include 2 additional bedrooms with a conveniently placed main 4-piece bathroom and a good sized bonus room. This home sits on a regular lot not a zero lot line. \*\*\* Photos used are from the exact same model recently built colors may vary, To be complete by Spring of 2025 \*\*\* (id:6769)