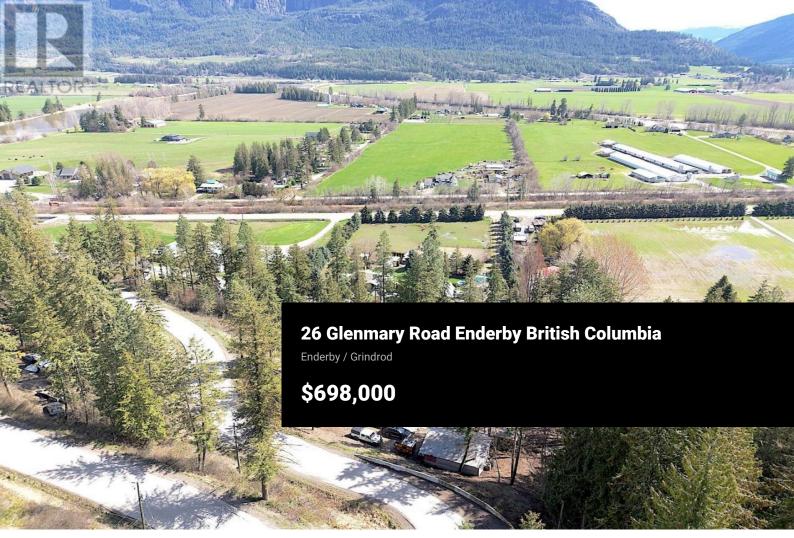

RE/MAX Kelowna 100-1553 Harvey Avenue Kelowna, BC, Canada

Hard to find privacy on 1.70 acres with a level entry Rancher with walkout basement! Large detached shop/garage, small barn, shed, and a mini office too! Country setting with great views off the wrap around deck! Vaulted ceilings in the living area with island kitchen, extra large dining area, and living room with incredible views! Primary bedroom on the main and bedroom 2, with main floor upgraded 4 piece bathroom. Basement offers a very large rec room, bedroom, a 3 piece bathroom, a large storage room, utility room, laundry and large entrance/foyer to the yard. Outside is a large detached shop with 220 power ( 23x28 ) a small barn/chicken coop, (complete with chickens), and a detached newer mini office. Land slopes down to Old Salmon Arm road. Brand new septic system (\$38,000+), Well in 2019 (\$10,000+), many upgrades since 2012 including kitchen, pellet stove, 220 amp power, doors and windows, deck and railing, gutters, insulation in attic, water softener, & much more. Great land for tiered gardens with a east facing view for lots of sun! Country living close to all amenities! This is a great buy! (id:6769)