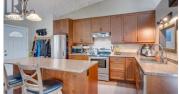

RE/MAX Kelowna 100-1553 Harvey Avenue Kelowna, BC, Canada

Hard to find privacy on 1.70 acres with a level entry Rancher with walkout basement! Large detached shop/garage, small barn, shed, and a mini office too! Country setting with great views off the wrap around deck! Vaulted ceilings in the living area with island kitchen, extra large dining area, and living room with incredible views! Primary bedroom on the main and bedroom 2, with main floor upgraded 4 piece bathroom. Basement offers a very large rec room, bedroom, a 3 piece bathroom, a large storage room, utility room, laundry and large entrance/foyer to the yard. Outside is a large detached shop with 220 power ( 23x28 ) a small barn/chicken coop, (complete with chickens), and a detached newer mini office. Land slopes down to Old Salmon Arm road. Brand new septic system (\$38,000+), Well in 2019 (\$10,000+), many upgrades since 2012 including kitchen, pellet stove, 220 amp power, doors and windows, deck and railing, gutters, insulation in attic, water softener, & much more. Great land for tiered gardens with a east facing view for lots of sun! Country living close to all amenities! This is a great buy! (id:6769)