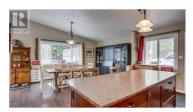

RE/MAX Kelowna 100-1553 Harvey Avenue Kelowna, BC, Canada

Hard to find privacy on 1.70 acres with a level entry Rancher with walkout basement! Large detached shop/garage, small barn, shed, and a mini office too! Country setting with great views off the wrap around deck! Vaulted ceilings in the living area with island kitchen, extra large dining area, and living room with incredible views! Primary bedroom on the main and bedroom 2, with main floor upgraded 4 piece bathroom. Basement offers a very large rec room, bedroom, a 3 piece bathroom, a large storage room, utility room, laundry and large entrance/foyer to the yard. Outside is a large detached shop with 220 power ( 23x28 ) a small barn/chicken coop, (complete with chickens), and a detached newer mini office. Land slopes down to Old Salmon Arm road. Brand new septic system (\$38,000+), Well in 2019 (\$10,000+), many upgrades since 2012 including kitchen, pellet stove, 220 amp power, doors and windows, deck and railing, gutters, insulation in attic, water softener, & much more. Great land for tiered gardens with a east facing view for lots of sun! Country living close to all amenities! This is a great buy! (id:6769)