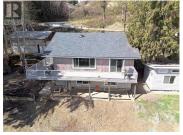

RE/MAX Kelowna 100-1553 Harvey Avenue Kelowna, BC, Canada

Hard to find privacy on 1.70 acres with a level entry Rancher with walkout basement! Large detached shop/garage, small barn, shed, and a mini office too! Country setting with great views off the wrap around deck! Vaulted ceilings in the living area with island kitchen, extra large dining area, and living room with incredible views! Primary bedroom on the main and bedroom 2, with main floor upgraded 4 piece bathroom. Basement offers a very large rec room, bedroom, a 3 piece bathroom, a large storage room, utility room, laundry and large entrance/foyer to the yard. Outside is a large detached shop with 220 power ( 23x28 ) a small barn/chicken coop, (complete with chickens), and a detached newer mini office. Land slopes down to Old Salmon Arm road. Brand new septic system (\$38,000+), Well in 2019 (\$10,000+), many upgrades since 2012 including kitchen, pellet stove, 220 amp power, doors and windows, deck and railing, gutters, insulation in attic, water softener, & much more. Great land for tiered gardens with a east facing view for lots of sun! Country living close to all amenities! This is a great buy! (id:6769)