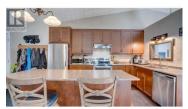

RE/MAX Kelowna 100-1553 Harvey Avenue Kelowna, BC, Canada

Hard to find privacy on 1.70 acres with a level entry Rancher with walkout basement! Large detached shop/garage, small barn, shed, and a mini office too! Country setting with great views off the wrap around deck! Vaulted ceilings in the living area with island kitchen, extra large dining area, and living room with incredible views! Primary bedroom on the main and bedroom 2, with main floor upgraded 4 piece bathroom. Basement offers a very large rec room, bedroom, a 3 piece bathroom, a large storage room, utility room, laundry and large entrance/foyer to the yard. Outside is a large detached shop with 220 power ( 23x28 ) a small barn/chicken coop, (complete with chickens), and a detached newer mini office. Land slopes down to Old Salmon Arm road. Brand new septic system (\$38,000+), Well in 2019 (\$10,000+), many upgrades since 2012 including kitchen, pellet stove, 220 amp power, doors and windows, deck and railing, gutters, insulation in attic, water softener, & much more. Great land for tiered gardens with a east facing view for lots of sun! Country living close to all amenities! This is a great buy! (id:6769)