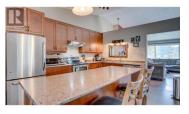

RE/MAX Kelowna 100-1553 Harvey Avenue Kelowna, BC, Canada

Hard to find privacy on 1.70 acres with a level entry Rancher with walkout basement! Large detached shop/garage, small barn, shed, and a mini office too! Country setting with great views off the wrap around deck! Vaulted ceilings in the living area with island kitchen, extra large dining area, and living room with incredible views! Primary bedroom on the main and bedroom 2, with main floor upgraded 4 piece bathroom. Basement offers a very large rec room, bedroom, a 3 piece bathroom, a large storage room, utility room, laundry and large entrance/foyer to the yard. Outside is a large detached shop with 220 power ( 23x28 ) a small barn/chicken coop, (complete with chickens), and a detached newer mini office. Land slopes down to Old Salmon Arm road. Brand new septic system (\$38,000+), Well in 2019 (\$10,000+), many upgrades since 2012 including kitchen, pellet stove, 220 amp power, doors and windows, deck and railing, gutters, insulation in attic, water softener, & much more. Great land for tiered gardens with a east facing view for lots of sun! Country living close to all amenities! This is a great buy! (id:6769)