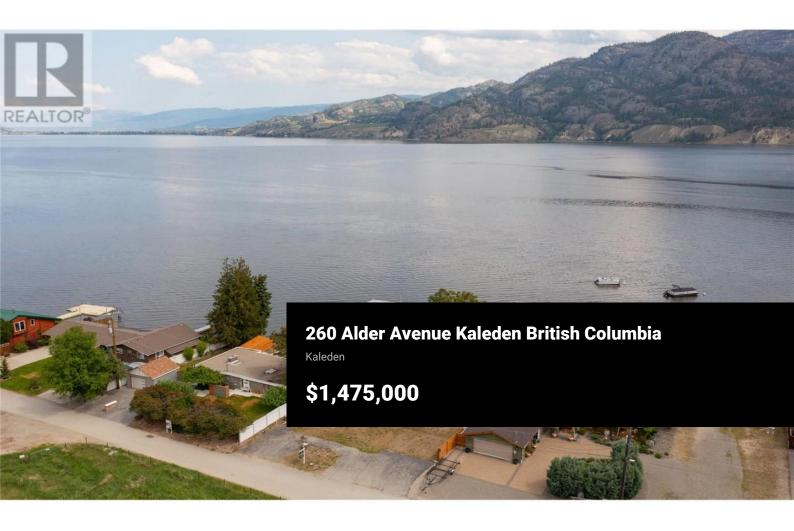

CLICK TO VIEW VIDEO: 85' of WATERFRONT situated on a quiet no thru road in the sought-after community of Kaleden. A ONCE IN A LIFETIME opportunity! Wake up and you are 2 steps away from the KVR trails for running or biking. And then 2 steps away from jumping in the lake to cool off! Hiking, dog walking, e-bike riding on the KVR trail, day at the beach, cast a line, visit a winery - there SO MANY OPTIONS within a short distance. The property already has an AMAZING DOCK installed. DP and BP are approved. Architectural plans are available for the new owner to use. Don't miss out on this rare gem to create your tranquil escape from city life. (id:6769)