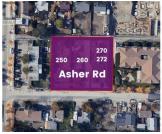

\$1,999,999

260 Asher Road Kelowna British Columbia **Rutland North** 

REALTOR

R

Extremely rare opportunity to acquire a prime land assembly in Kelowna's Rutland Urban Centre. This UC4 zoned property boasts an approved land designation with the potential to develop up to 132,313 SF of residential and commercial mixed-use density. Strategically positioned near Highway 33, the site offers unparalleled visibility and accessibility, just minutes from downtown Kelowna, shopping, dining, and major transit routes. The City of Kelowna OCP allows building up to 15 stories with bonus density. The combined lots (250+260+270+272 Asher Rd) offer a spacious 192' frontage x 168' depth, totalling approximately (.75 acres) 32,670 sq. ft.--a versatile canvas for visionary redevelopment. Zoned for mixed-use commercial and residential development, this site invites innovative concepts such as strata apartments, rental apartments, or a hotel. Capitalize on soaring demand in one of Kelowna's fastest-growing areas, where urban convenience meets community charm. Kelowna's urban intensification trends and infrastructure growth amplify this site's long-term value. Seize this once-in-a-lifetime chance to shape Rutland Urban Centre and unlock transformative potential. Don't wait--contact us today to explore this unmatched development gem. (id:6769)