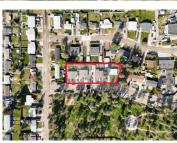

## \$1,500,000

×

The Best Land Assembly in Kelowna! Located on a quiet street across from one of Kelowna's nicest green spaces! 260 Pemberton is being sold in conjunction with 310, 290, and 270 Pemberton Rd. (Please see additional listings for 310, 290, and 270, Pemberton). Total Acres of 0.88 with potential for more acquisitions if desired. Bring your vision as current city zoning allows for multi-family with a 4 storey development. This desirable street has just had upgraded city services to property line and is prime real estate with its wonderful location. Current property at 260 Pemberton is in nice condition. (id:6769)