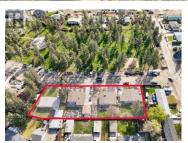

## \$1,500,000

×

The Best Land Assembly in Kelowna! Located on a quiet street across from one of Kelowna's nicest green spaces! 260 Pemberton is being sold in conjunction with 310, 290, and 270 Pemberton Rd. (Please see additional listings for 310, 290, and 270, Pemberton). Total Acres of 0.88 with potential for more acquisitions if desired. Bring your vision as current city zoning allows for multi-family with a 4 storey development. This desirable street has just had upgraded city services to property line and is prime real estate with its wonderful location. Current property at 260 Pemberton is in nice condition. (id:6769)