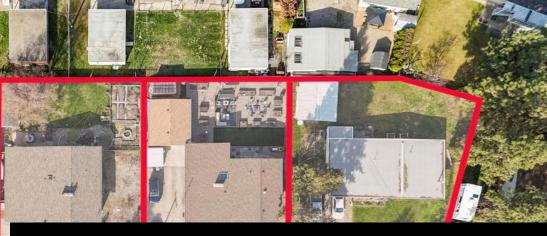

## \$1,500,000

×

The Best Land Assembly in Kelowna! Located on a quiet street across from one of Kelowna's nicest green spaces! 260 Pemberton is being sold in conjunction with 310, 290, and 270 Pemberton Rd. (Please see additional listings for 310, 290, and 270, Pemberton). Total Acres of 0.88 with potential for more acquisitions if desired. Bring your vision as current city zoning allows for multi-family with a 4 storey development. This desirable street has just had upgraded city services to property line and is prime real estate with its wonderful location. Current property at 260 Pemberton is in nice condition. (id:6769)