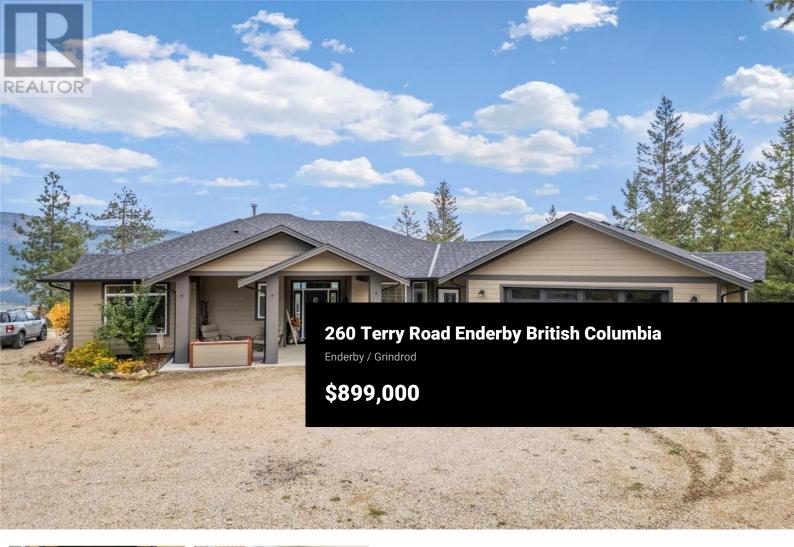

Nestled at the end of a private drive, this 3 bedroom, 2-bath rancher situated on 2.85 acres offers unbeatable valley views & exceptional privacy. With no one in front or behind, this home is the perfect escape. Enjoy summer days lounging by the above-ground pool, or relax on the deck while taking in fireworks or deciding if it's a beach day. Inside, the home offers a cozy wood fireplace for chilly evenings, & a spacious chef's kitchen with ample cupboard space, a central island with seating & a large walk-thru pantry that leads to the laundry room. The primary bed is a true retreat with a luxurious 4-piece ensuite, walk-in closet, & direct access to the deck, where you can soak in the breathtaking scenery. The dining room is perfectly positioned to offer views from both sides, with access to 2 decks for outdoor dining or entertaining. The property also features a double garage, 600 sq ft workshop complete with 220 amp service, wood-burning fireplace, 30 amp RV hookup with sewer, and a firepit area for gathering with friends. Enjoy peace & quiet on the front patio while watching friends play horseshoes or simply take in the serenity. The views here are spectacular--watch the Shuswap River meander through the valley & admire the majestic Enderby Cliffs. This home feels like a secluded getaway, yet it's just minutes from the heart of town, where you can enjoy local hot spots o...