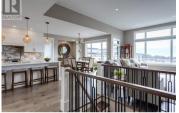

Welcome to desirable Tallus Ridge, where this beautifully crafted custom home offers sweeping vineyard, lake, and valley views. Thoughtfully designed with a modern aesthetic and a warm, open floorplan, this nearly new home shows pride of ownership -- from rich hickory hardwood flooring to quality finishings throughout. The ground-level entry opens to a versatile room, perfect as a home office or guest bedroom. Upstairs, expansive windows fill the main living area with natural light, highlighting the seamless flow between the chefinspired kitchen, dining, and living spaces. The kitchen features quartz countertops, stainless steel appliances, and abundant cabinetry -- ideal for entertaining. Step out back to a private, covered patio with peaceful green space and a stunning natural rock wall, or enjoy morning coffee on the front deck, perfectly positioned for breathtaking, unobstructed views. The luxurious primary suite offers a spa-like ensuite with double sinks, quartz counters, oversized walk-in shower, and a large walk-in closet. A dedicated laundry room on the main floor adds convenience and extra storage. Completing the package is a self-contained, legal 2-bedroom suite with private entrance and its own laundry -- a perfect mortgage helper or in-law option. Nestled among trails and close to golf, schools, and amenities, Tallus Ridge is one of West Kelowna's most sought-a...