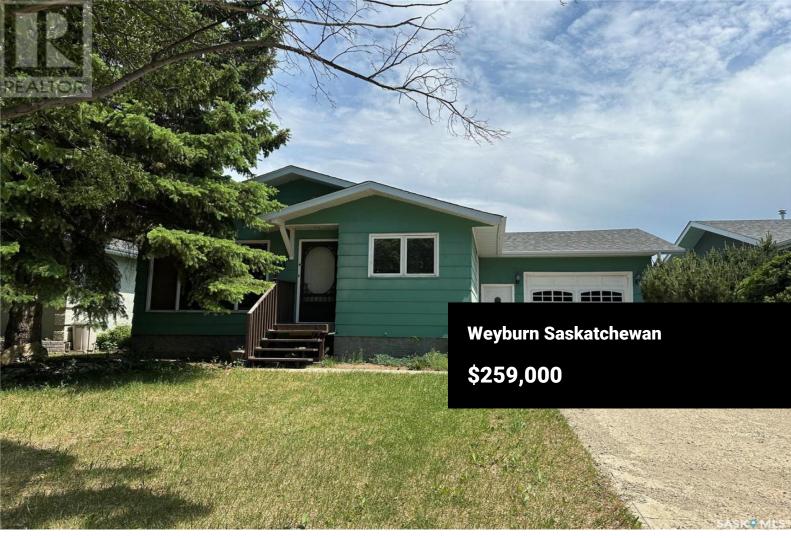

Located on a pleasant crescent in the SE area of Weyburn, sits a great starter home that includes a total of 4 bedrooms, 2 bathrooms and features an oversized single attached and heated garage. There is a sunroom located at the back of the garage and the backyard looks out onto the prairies to the East. Off the beaten path, this home is in a quiet, family friendly area and is ready for someone to make it their own. Shingles replaced in 2024 and a new central air conditioner this year. (id:6769)