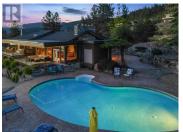

Welcome to a rare Legacy Naramata Benchland estate - Majestic Hills. On a building site handpicked from a large surrounding acreage over 40 years ago, this entertainer's paradise simply cannot be beat with its resort-like grounds, stunning views, and ultimate privacy. This home sits on 1.44acres, positioned to capitalize on the stellar views, South to Penticton, North to Peachland and West to Summerland and as far reaching as the wind turbines on the Coquihalla! Spend your days splashing in the pool, surrounded by a stamped concrete deck and framed by mature trees, or relax in your cozy hot tub. There is so much to explore, including a 5-tier garden, a pond with waterfall, gazebo, and more. The house itself boasts 5,585sqft of living space. The main home has a bright and spacious kitchen and dining room, an awe-inspiring great room with vaulted ceilings, gas fireplace, tons of windows, and access to the pool area, as well as 3 bedrooms (all with ensuites), two more bathrooms, 2 additional gas fireplaces, a large rec room with pool table and access one of the many outdoor patios, and MORE! There is also a self-contained 2 bedroom, 2 bathroom suite with private entrance and two decks with lake views. There is plenty of parking for your guests, plus a triple car garage with covered parking area perfect for washing your vehicles too! There is a fully serviced lake-view RV site....