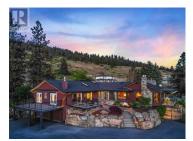

Welcome to a rare Legacy Naramata Benchland estate - Majestic Hills. On a building site handpicked from a large surrounding acreage over 40 years ago, this entertainer's paradise simply cannot be beat with its resort-like grounds, stunning views, and ultimate privacy. This home sits on 1.44acres, positioned to capitalize on the stellar views, South to Penticton, North to Peachland and West to Summerland and as far reaching as the wind turbines on the Coquihalla! Spend your days splashing in the pool, surrounded by a stamped concrete deck and framed by mature trees, or relax in your cozy hot tub. There is so much to explore, including a 5-tier garden, a pond with waterfall, gazebo, and more. The house itself boasts 5,585sqft of living space. The main home has a bright and spacious kitchen and dining room, an awe-inspiring great room with vaulted ceilings, gas fireplace, tons of windows, and access to the pool area, as well as 3 bedrooms (all with ensuites), two more bathrooms, 2 additional gas fireplaces, a large rec room with pool table and access one of the many outdoor patios, and MORE! There is also a self-contained 2 bedroom, 2 bathroom suite with private entrance and two decks with lake views. There is plenty of parking for your guests, plus a triple car garage with covered parking area perfect for washing your vehicles too! There is a fully serviced lake-view RV site....