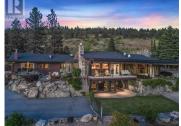

Welcome to a rare Legacy Naramata Benchland estate - Majestic Hills. On a building site handpicked from a large surrounding acreage over 40 years ago, this entertainer's paradise simply cannot be beat with its resort-like grounds, stunning views, and ultimate privacy. This home sits on 1.44acres, positioned to capitalize on the stellar views, South to Penticton, North to Peachland and West to Summerland and as far reaching as the wind turbines on the Coquihalla! Spend your days splashing in the pool, surrounded by a stamped concrete deck and framed by mature trees, or relax in your cozy hot tub. There is so much to explore, including a 5-tier garden, a pond with waterfall, gazebo, and more. The house itself boasts 5,585sqft of living space. The main home has a bright and spacious kitchen and dining room, an awe-inspiring great room with vaulted ceilings, gas fireplace, tons of windows, and access to the pool area, as well as 3 bedrooms (all with ensuites), two more bathrooms, 2 additional gas fireplaces, a large rec room with pool table and access one of the many outdoor patios, and MORE! There is also a self-contained 2 bedroom, 2 bathroom suite with private entrance and two decks with lake views. There is plenty of parking for your guests, plus a triple car garage with covered parking area perfect for washing your vehicles too! There is a fully serviced lake-view RV site....