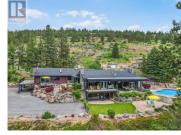

Welcome to a rare Legacy Naramata Benchland estate - Majestic Hills. On a building site handpicked from a large surrounding acreage over 40 years ago, this entertainer's paradise simply cannot be beat with its resort-like grounds, stunning views, and ultimate privacy. This home sits on 1.44acres, positioned to capitalize on the stellar views, South to Penticton, North to Peachland and West to Summerland and as far reaching as the wind turbines on the Coquihalla! Spend your days splashing in the pool, surrounded by a stamped concrete deck and framed by mature trees, or relax in your cozy hot tub. There is so much to explore, including a 5-tier garden, a pond with waterfall, gazebo, and more. The house itself boasts 5,585sqft of living space. The main home has a bright and spacious kitchen and dining room, an awe-inspiring great room with vaulted ceilings, gas fireplace, tons of windows, and access to the pool area, as well as 3 bedrooms (all with ensuites), two more bathrooms, 2 additional gas fireplaces, a large rec room with pool table and access one of the many outdoor patios, and MORE! There is also a self-contained 2 bedroom, 2 bathroom suite with private entrance and two decks with lake views. There is plenty of parking for your guests, plus a triple car garage with covered parking area perfect for washing your vehicles too! There is a fully serviced lake-view RV site....