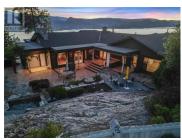

Welcome to a rare Legacy Naramata Benchland estate - Majestic Hills. On a building site handpicked from a large surrounding acreage over 40 years ago, this entertainer's paradise simply cannot be beat with its resort-like grounds, stunning views, and ultimate privacy. This home sits on 1.44acres, positioned to capitalize on the stellar views, South to Penticton, North to Peachland and West to Summerland and as far reaching as the wind turbines on the Coquihalla! Spend your days splashing in the pool, surrounded by a stamped concrete deck and framed by mature trees, or relax in your cozy hot tub. There is so much to explore, including a 5-tier garden, a pond with waterfall, gazebo, and more. The house itself boasts 5,585sqft of living space. The main home has a bright and spacious kitchen and dining room, an awe-inspiring great room with vaulted ceilings, gas fireplace, tons of windows, and access to the pool area, as well as 3 bedrooms (all with ensuites), two more bathrooms, 2 additional gas fireplaces, a large rec room with pool table and access one of the many outdoor patios, and MORE! There is also a self-contained 2 bedroom, 2 bathroom suite with private entrance and two decks with lake views. There is plenty of parking for your guests, plus a triple car garage with covered parking area perfect for washing your vehicles too! There is a fully serviced lake-view RV site....