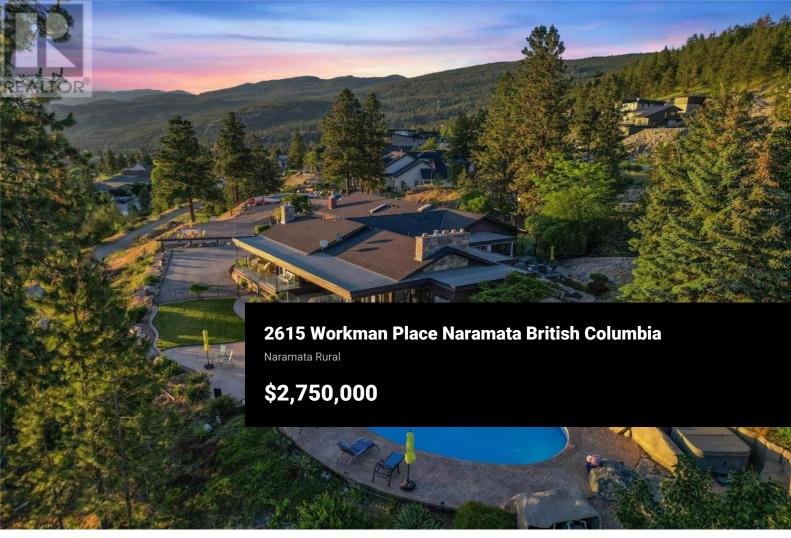

Welcome to a rare Legacy Naramata Benchland estate - Majestic Hills. On a building site handpicked from a large surrounding acreage over 40 years ago, this entertainer's paradise simply cannot be beat with its resort-like grounds, stunning views, and ultimate privacy. This home sits on 1.44acres, positioned to capitalize on the stellar views, South to Penticton, North to Peachland and West to Summerland and as far reaching as the wind turbines on the Coquihalla! Spend your days splashing in the pool, surrounded by a stamped concrete deck and framed by mature trees, or relax in your cozy hot tub. There is so much to explore, including a 5-tier garden, a pond with waterfall, gazebo, and more. The house itself boasts 5,585sqft of living space. The main home has a bright and spacious kitchen and dining room, an awe-inspiring great room with vaulted ceilings, gas fireplace, tons of windows, and access to the pool area, as well as 3 bedrooms (all with ensuites), two more bathrooms, 2 additional gas fireplaces, a large rec room with pool table and access one of the many outdoor patios, and MORE! There is also a self-contained 2 bedroom, 2 bathroom suite with private entrance and two decks with lake views. There is plenty of parking for your guests, plus a triple car garage with covered parking area perfect for washing your vehicles too! There is a fully serviced lake-view RV site....