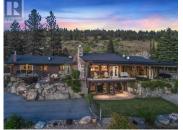

Welcome to a rare Legacy Naramata Benchland estate - Majestic Hills. On a building site handpicked from a large surrounding acreage over 40 years ago, this entertainer's paradise simply cannot be beat with its resort-like grounds, stunning views, and ultimate privacy. This home sits on 1.44acres, positioned to capitalize on the stellar views, South to Penticton, North to Peachland and West to Summerland and as far reaching as the wind turbines on the Coquihalla! Spend your days splashing in the pool, surrounded by a stamped concrete deck and framed by mature trees, or relax in your cozy hot tub. There is so much to explore, including a 5-tier garden, a pond with waterfall, gazebo, and more. The house itself boasts 5,585sqft of living space. The main home has a bright and spacious kitchen and dining room, an awe-inspiring great room with vaulted ceilings, gas fireplace, tons of windows, and access to the pool area, as well as 3 bedrooms (all with ensuites), two more bathrooms, 2 additional gas fireplaces, a large rec room with pool table and access one of the many outdoor patios, and MORE! There is also a self-contained 2 bedroom, 2 bathroom suite with private entrance and two decks with lake views. There is plenty of parking for your guests, plus a triple car garage with covered parking area perfect for washing your vehicles too! There is a fully serviced lake-view RV site, ...