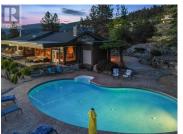

Welcome to a rare Legacy Naramata Benchland estate - Majestic Hills. On a building site handpicked from a large surrounding acreage over 40 years ago, this entertainer's paradise simply cannot be beat with its resort-like grounds, stunning views, and ultimate privacy. This home sits on 1.44acres, positioned to capitalize on the stellar views, South to Penticton, North to Peachland and West to Summerland and as far reaching as the wind turbines on the Coquihalla! Spend your days splashing in the pool, surrounded by a stamped concrete deck and framed by mature trees, or relax in your cozy hot tub. There is so much to explore, including a 5-tier garden, a pond with waterfall, gazebo, and more. The house itself boasts 5,585sqft of living space. The main home has a bright and spacious kitchen and dining room, an awe-inspiring great room with vaulted ceilings, gas fireplace, tons of windows, and access to the pool area, as well as 3 bedrooms (all with ensuites), two more bathrooms, 2 additional gas fireplaces, a large rec room with pool table and access one of the many outdoor patios, and MORE! There is also a self-contained 2 bedroom, 2 bathroom suite with private entrance and two decks with lake views. There is plenty of parking for your guests, plus a triple car garage with covered parking area perfect for washing your vehicles too! There is a fully serviced lake-view RV site, ...