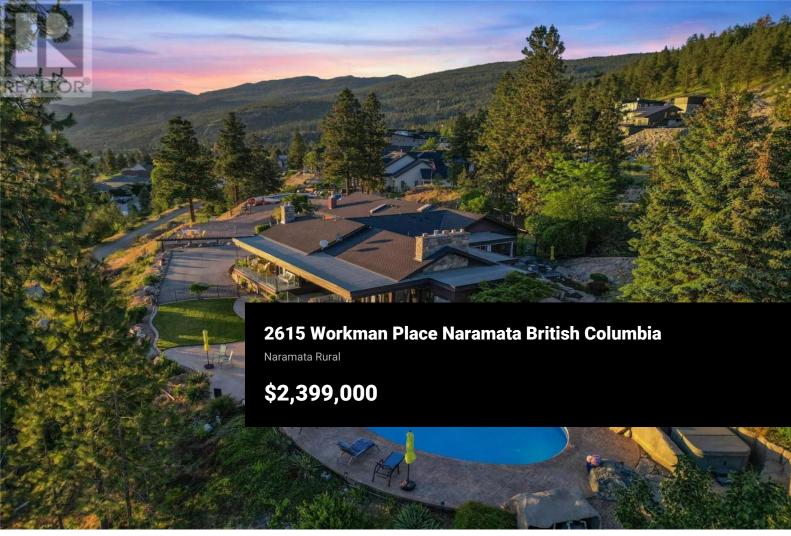

Welcome to a rare Legacy Naramata Benchland estate - Majestic Hills. On a building site handpicked from a large surrounding acreage over 40 years ago, this entertainer's paradise simply cannot be beat with its resort-like grounds, stunning views, and ultimate privacy. This home sits on 1.44acres, positioned to capitalize on the stellar views, South to Penticton, North to Peachland and West to Summerland and as far reaching as the wind turbines on the Coquihalla! Spend your days splashing in the pool, surrounded by a stamped concrete deck and framed by mature trees, or relax in your cozy hot tub. There is so much to explore, including a 5-tier garden, a pond with waterfall, gazebo, and more. The house itself boasts 5,585sqft of living space. The main home has a bright and spacious kitchen and dining room, an awe-inspiring great room with vaulted ceilings, gas fireplace, tons of windows, and access to the pool area, as well as 3 bedrooms (all with ensuites), two more bathrooms, 2 additional gas fireplaces, a large rec room with pool table and access one of the many outdoor patios, and MORE! There is also a self-contained 2 bedroom, 2 bathroom suite with private entrance and two decks with lake views. There is plenty of parking for your guests, plus a triple car garage with covered parking area perfect for washing your vehicles too! There is a fully serviced lake-view RV site, ...