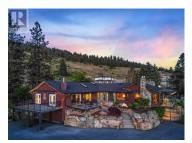

Welcome to a rare Legacy Naramata Benchland estate - Majestic Hills. On a building site handpicked from a large surrounding acreage over 40 years ago, this entertainer's paradise simply cannot be beat with its resort-like grounds, stunning views, and ultimate privacy. This home sits on 1.44acres, positioned to capitalize on the stellar views, South to Penticton, North to Peachland and West to Summerland and as far reaching as the wind turbines on the Coquihalla! Spend your days splashing in the pool, surrounded by a stamped concrete deck and framed by mature trees, or relax in your cozy hot tub. There is so much to explore, including a 5-tier garden, a pond with waterfall, gazebo, and more. The house itself boasts 5,585sqft of living space. The main home has a bright and spacious kitchen and dining room, an awe-inspiring great room with vaulted ceilings, gas fireplace, tons of windows, and access to the pool area, as well as 3 bedrooms (all with ensuites), two more bathrooms, 2 additional gas fireplaces, a large rec room with pool table and access one of the many outdoor patios, and MORE! There is also a self-contained 2 bedroom, 2 bathroom suite with private entrance and two decks with lake views. There is plenty of parking for your guests, plus a triple car garage with covered parking area perfect for washing your vehicles too! There is a fully serviced lake-view RV site, ...