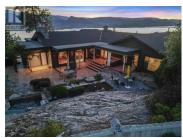

Welcome to a rare Legacy Naramata Benchland estate - Majestic Hills. On a building site handpicked from a large surrounding acreage over 40 years ago, this entertainer's paradise simply cannot be beat with its resort-like grounds, stunning views, and ultimate privacy. This home sits on 1.44acres, positioned to capitalize on the stellar views, South to Penticton, North to Peachland and West to Summerland and as far reaching as the wind turbines on the Coquihalla! Spend your days splashing in the pool, surrounded by a stamped concrete deck and framed by mature trees, or relax in your cozy hot tub. There is so much to explore, including a 5-tier garden, a pond with waterfall, gazebo, and more. The house itself boasts 5,585sqft of living space. The main home has a bright and spacious kitchen and dining room, an awe-inspiring great room with vaulted ceilings, gas fireplace, tons of windows, and access to the pool area, as well as 3 bedrooms (all with ensuites), two more bathrooms, 2 additional gas fireplaces, a large rec room with pool table and access one of the many outdoor patios, and MORE! There is also a self-contained 2 bedroom, 2 bathroom suite with private entrance and two decks with lake views. There is plenty of parking for your guests, plus a triple car garage with covered parking area perfect for washing your vehicles too! There is a fully serviced lake-view RV site, ...