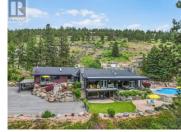

Welcome to a rare Legacy Naramata Benchland estate - Majestic Hills. On a building site handpicked from a large surrounding acreage over 40 years ago, this entertainer's paradise simply cannot be beat with its resort-like grounds, stunning views, and ultimate privacy. This home sits on 1.44acres, positioned to capitalize on the stellar views, South to Penticton, North to Peachland and West to Summerland and as far reaching as the wind turbines on the Coquihalla! Spend your days splashing in the pool, surrounded by a stamped concrete deck and framed by mature trees, or relax in your cozy hot tub. There is so much to explore, including a 5-tier garden, a pond with waterfall, gazebo, and more. The house itself boasts 5,585sqft of living space. The main home has a bright and spacious kitchen and dining room, an awe-inspiring great room with vaulted ceilings, gas fireplace, tons of windows, and access to the pool area, as well as 3 bedrooms (all with ensuites), two more bathrooms, 2 additional gas fireplaces, a large rec room with pool table and access one of the many outdoor patios, and MORE! There is also a self-contained 2 bedroom, 2 bathroom suite with private entrance and two decks with lake views. There is plenty of parking for your guests, plus a triple car garage with covered parking area perfect for washing your vehicles too! There is a fully serviced lake-view RV site, ...