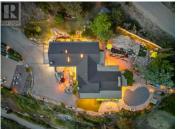

A Private Naramata Retreat | Resort-Style Living with Iconic Okanagan Views Discover one of Naramata's most exclusive lakeview estates. Set on 1.44 acres of manicured grounds, this private retreat blends resort-style living with timeless West Coast design. Gated and elevated, the property captures panoramic views from Peachland to Penticton--an ever-changing backdrop of lake, sky, and hills. With 6 bedrooms and 7 bathrooms across 5,581 sqft, the main home features 4 bedrooms and 5 bathrooms, including 3 ensuites. A vaulted great room fills with light, anchored by a grand stone fireplace. The chef's kitchen and open dining area flow to the poolside terrace -- perfect for entertaining. A spacious rec room, multiple fireplaces, and indoor-outdoor living areas offer flexible space to gather, relax, and unwind. Outside, enjoy a shimmering pool, bubbling hot tub, tranquil pond, five-tiered gardens, gazebo, and patios -- framed by mature trees and stunning lake views. A self-contained 2-bedroom, 2-bathroom guest suite with private entrance and lakeview decks offers luxury and privacy -- with a third bedroom just around the corner if needed. A triple garage, lakeview RV pad, and direct access to the Kettle Valley Rail Trail complete the package. Close to Little Tunnel, Three Blind Mice Trails, and Munson Mountain Park -- perfect for cyclists, hikers, and nature lovers. This is more ...