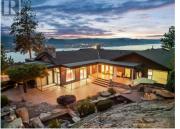

A Private Naramata Retreat | Resort-Style Living with Iconic Okanagan Views Discover one of Naramata's most exclusive lakeview estates. Set on 1.44 acres of manicured grounds, this private retreat blends resort-style living with timeless West Coast design. Gated and elevated, the property captures panoramic views from Peachland to Penticton--an ever-changing backdrop of lake, sky, and hills. With 6 bedrooms and 7 bathrooms across 5,581 sqft, the main home features 4 bedrooms and 5 bathrooms, including 3 ensuites. A vaulted great room fills with light, anchored by a grand stone fireplace. The chef's kitchen and open dining area flow to the poolside terrace -- perfect for entertaining. A spacious rec room, multiple fireplaces, and indoor-outdoor living areas offer flexible space to gather, relax, and unwind. Outside, enjoy a shimmering pool, bubbling hot tub, tranquil pond, five-tiered gardens, gazebo, and patios -- framed by mature trees and stunning lake views. A self-contained 2-bedroom, 2-bathroom guest suite with private entrance and lakeview decks offers luxury and privacy -- with a third bedroom just around the corner if needed. A triple garage, lakeview RV pad, and direct access to the Kettle Valley Rail Trail complete the package. Close to Little Tunnel, Three Blind Mice Trails, and Munson Mountain Park -- perfect for cyclists, hikers, and nature lovers. This is more ...