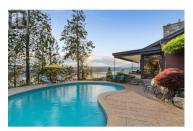

A Private Naramata Retreat | Resort-Style Living with Iconic Okanagan Views Discover one of Naramata's most exclusive lakeview estates. Set on 1.44 acres of manicured grounds, this private retreat blends resort-style living with timeless West Coast design. Gated and elevated, the property captures panoramic views from Peachland to Penticton--an ever-changing backdrop of lake, sky, and hills. With 6 bedrooms and 7 bathrooms across 5,581 sqft, the main home features 4 bedrooms and 5 bathrooms, including 3 ensuites. A vaulted great room fills with light, anchored by a grand stone fireplace. The chef's kitchen and open dining area flow to the poolside terrace -- perfect for entertaining. A spacious rec room, multiple fireplaces, and indoor-outdoor living areas offer flexible space to gather, relax, and unwind. Outside, enjoy a shimmering pool, bubbling hot tub, tranquil pond, five-tiered gardens, gazebo, and patios -- framed by mature trees and stunning lake views. A self-contained 2-bedroom, 2-bathroom guest suite with private entrance and lakeview decks offers luxury and privacy -- with a third bedroom just around the corner if needed. A triple garage, lakeview RV pad, and direct access to the Kettle Valley Rail Trail complete the package. Close to Little Tunnel, Three Blind Mice Trails, and Munson Mountain Park -- perfect for cyclists, hikers, and nature lovers. This is more ...