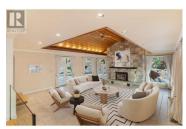

A Private Naramata Retreat | Resort-Style Living with Iconic Okanagan Views Discover one of Naramata's most exclusive lakeview estates. Set on 1.44 acres of manicured grounds, this private retreat blends resort-style living with timeless West Coast design. Gated and elevated, the property captures panoramic views from Peachland to Penticton--an ever-changing backdrop of lake, sky, and hills. With 6 bedrooms and 7 bathrooms across 5,581 sqft, the main home features 4 bedrooms and 5 bathrooms, including 3 ensuites. A vaulted great room fills with light, anchored by a grand stone fireplace. The chef's kitchen and open dining area flow to the poolside terrace -- perfect for entertaining. A spacious rec room, multiple fireplaces, and indoor-outdoor living areas offer flexible space to gather, relax, and unwind. Outside, enjoy a shimmering pool, bubbling hot tub, tranquil pond, five-tiered gardens, gazebo, and patios -- framed by mature trees and stunning lake views. A self-contained 2-bedroom, 2-bathroom guest suite with private entrance and lakeview decks offers luxury and privacy -- with a third bedroom just around the corner if needed. A triple garage, lakeview RV pad, and direct access to the Kettle Valley Rail Trail complete the package. Close to Little Tunnel, Three Blind Mice Trails, and Munson Mountain Park -- perfect for cyclists, hikers, and nature lovers. This is more ...