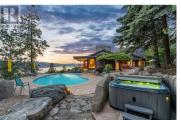

A Private Naramata Retreat | Resort-Style Living with Iconic Okanagan Views Discover one of Naramata's most exclusive lakeview estates. Set on 1.44 acres of manicured grounds, this private retreat blends resort-style living with timeless West Coast design. Gated and elevated, the property captures panoramic views from Peachland to Penticton--an ever-changing backdrop of lake, sky, and hills. With 6 bedrooms and 7 bathrooms across 5,581 sqft, the main home features 4 bedrooms and 5 bathrooms, including 3 ensuites. A vaulted great room fills with light, anchored by a grand stone fireplace. The chef's kitchen and open dining area flow to the poolside terrace -- perfect for entertaining. A spacious rec room, multiple fireplaces, and indoor-outdoor living areas offer flexible space to gather, relax, and unwind. Outside, enjoy a shimmering pool, bubbling hot tub, tranquil pond, five-tiered gardens, gazebo, and patios -- framed by mature trees and stunning lake views. A self-contained 2-bedroom, 2-bathroom guest suite with private entrance and lakeview decks offers luxury and privacy -- with a third bedroom just around the corner if needed. A triple garage, lakeview RV pad, and direct access to the Kettle Valley Rail Trail complete the package. Close to Little Tunnel, Three Blind Mice Trails, and Munson Mountain Park -- perfect for cyclists, hikers, and nature lovers. This is more ...