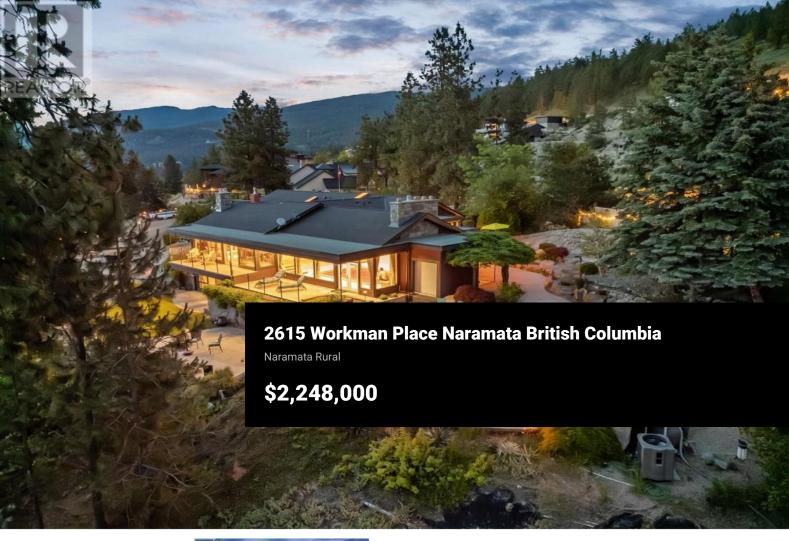

A Private Naramata Retreat | Resort-Style Living with Iconic Okanagan Views Discover one of Naramata's most exclusive lakeview estates. Set on 1.44 acres of manicured grounds, this private retreat blends resort-style living with timeless West Coast design. Gated and elevated, the property captures panoramic views from Peachland to Penticton--an ever-changing backdrop of lake, sky, and hills. With 6 bedrooms and 7 bathrooms across 5,581 sqft, the main home features 4 bedrooms and 5 bathrooms, including 3 ensuites. A vaulted great room fills with light, anchored by a grand stone fireplace. The chef's kitchen and open dining area flow to the poolside terrace -- perfect for entertaining. A spacious rec room, multiple fireplaces, and indoor-outdoor living areas offer flexible space to gather, relax, and unwind. Outside, enjoy a shimmering pool, bubbling hot tub, tranquil pond, five-tiered gardens, gazebo, and patios -- framed by mature trees and stunning lake views. A self-contained 2-bedroom, 2-bathroom guest suite with private entrance and lakeview decks offers luxury and privacy -- with a third bedroom just around the corner if needed. A triple garage, lakeview RV pad, and direct access to the Kettle Valley Rail Trail complete the package. Close to Little Tunnel, Three Blind Mice Trails, and Munson Mountain Park -- perfect for cyclists, hikers, and nature lovers. This is more ...