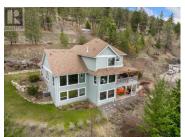

## 2620 Arthur Road Kelowna British Columbia McKinley Landing \$1,475,000

RE/MAX Kelowna 100-1553 Harvey Avenue Kelowna, BC, Canada Lakeview Custom Craftsman Style Home \*\*PRICED WELL BELOW ASSESSED VALUE\*\* Discover the epitome of serenity in this exclusive 1-acre estate, offering breathtaking lake views. This custom-built Fawdry residence features vaulted ceilings, skylights, and expansive windows that bathe the interiors in natural light. The gourmet kitchen is appointed with granite countertops, stainless steel appliances, and exquisite maple hardwood flooring. Relish the picturesque surroundings from two covered decks, ideal for year-round enjoyment. With 4 bedrooms and 4 bathrooms, this home offers generous living spaces, complemented by a versatile walkout basement with easy access to a thoughtfully designed outdoor seating area--perfect for entertaining or summer relaxation. The property is meticulously landscaped, complete with drip irrigation for effortless maintenance. Additional highlights include ample parking, ideal for boat or RV storage, all within a generous 3,400 sq. ft. This McKinley Landing gem is a mere 5-10 minute drive to all amenities, offering unparalleled comfort and style. (id:6769)