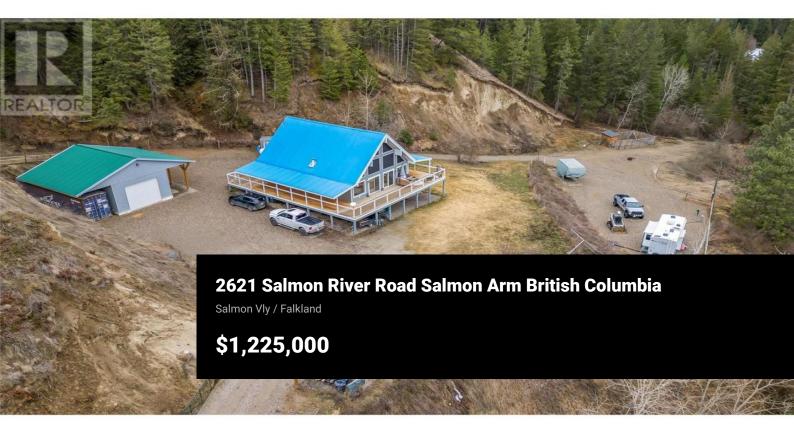

Century 21 Assurance Realty Ltd

Phone: (250) 869-7563

Amazing property in Silver Creek! Views to die for. Outdoor enthusiasts make note. This property offers the privacy and space you're looking for while still being close to services and amenities in either Vernon (20 minutes) or Salmon Arm (20 minutes). This acreage backs onto crown land with miles of trails to explore right from your yard. Beautiful 5 bedroom 3 1/2 bath home with a vaulted ceiling in the living room that provides a beautiful view of the valley to the west. Huge wrap-around deck allows for enjoyment of the outdoor space.

Well appointed kitchen with newer stainless appliances and granite

chicken coop for your farm fresh eggs. (id:6769)

countertops. Large island makes it a great space for entertaining. Loft primary suite opens to the living room below and provides stunning views to wake up to. On-suite and a deck off the back of the suite make it a very cool space. The walk out lower level has 4 bedrooms, one with it's own ensuite. Also a lounge area/man cave/common area. Detached 20'x32' shop and sea can provide tons of storage. 2 RV pads with full hook-ups for when guests come. Even a