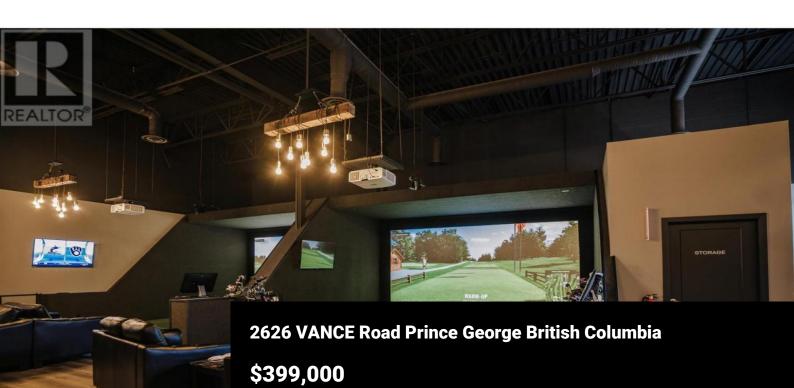

Here is your opportunity to own a thriving business that is turnkey. Situated in a new complex by Costco, Superstore and other big box stores. There is ample exposure for drive by advertising due to its prime location beside Hwy 16 West. There are 3 golf simulators in a beautifully renovated space offering food and liquor sales. Whether team building for business or simply polishing up your swing for the upcoming season this business is hopping! (id:6769)