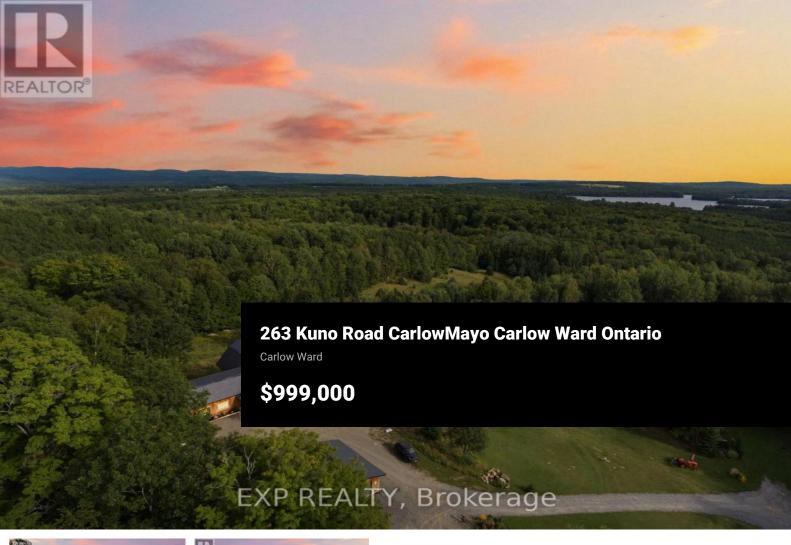

Welcome to this breathtaking custom-designed barndominium, nestled on over 23 acres of pristine land. Newly constructed in 2024, this home offers unobstructed panoramic views, blending modern comforts with rustic charm. Featuring 3 spacious bedrooms, 2.5 luxurious baths, and soaring 20+ foot ceilings, the interior combines new and reclaimed materials for a warm, one-of-a-kind aesthetic. Built with energy-efficient ICF walls and a sturdy slab-ongrade foundation, the home is designed for durability and style. A detached garage provides ample space for all your vehicles and toys, while additional RV's offer extra sleeping quarters and the barns for additional storage. Outside, a picturesque creek teems with wildlife, creating a serene backdrop for your private retreat. If you're seeking tranquility and a deep connection with nature, this stunning property is your dream come true! (id:6769)