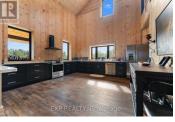

Welcome to this breathtaking custom-designed barndominium, nestled on over 23 acres of pristine land. Newly constructed in 2024, this home offers unobstructed panoramic views, blending modern comforts with rustic charm. Featuring 3 spacious bedrooms, 2.5 luxurious baths, and soaring 20+ foot ceilings, the interior combines new and reclaimed materials for a warm, one-of-a-kind aesthetic. Built with energy-efficient ICF walls and a sturdy slab-ongrade foundation, the home is designed for durability and style. A detached garage provides ample space for all your vehicles and toys, while additional RV's offer extra sleeping quarters and the barns for additional storage. Outside, a picturesque creek teems with wildlife, creating a serene backdrop for your private retreat. If you're seeking tranquility and a deep connection with nature, this stunning property is your dream come true! (id:6769)