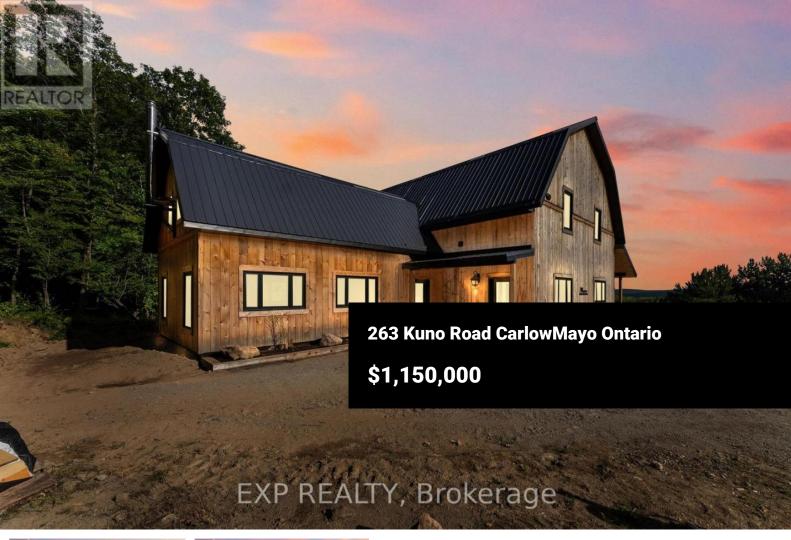

Welcome to this breathtaking custom-designed barndominium, nestled on over 23 acres of pristine land. Newly constructed in 2024, this home offers unobstructed panoramic views, blending modern comforts with rustic charm. Featuring 3 spacious bedrooms, 2.5 luxurious baths, and soaring 20+ foot ceilings, the interior combines new and reclaimed materials for a warm, one-of-a-kind aesthetic. Built with energy-efficient ICF walls and a sturdy slab-ongrade foundation, the home is designed for durability and style. A detached garage provides ample space for all your vehicles and toys, while additional RV's offer extra sleeping quarters and the barns for additional storage. Outside, a picturesque creek teems with wildlife, creating a serene backdrop for your private retreat. If you're seeking tranquility and a deep connection with nature, this stunning property is your dream come true! (id:6769)