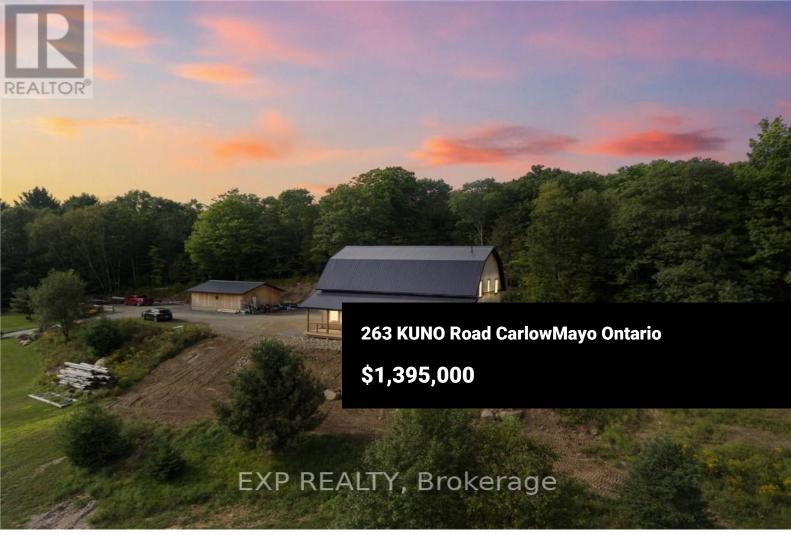

Welcome to this breathtaking custom-designed barndominium, nestled on over 23 acres of pristine land. Newly constructed in 2024, this home offers unobstructed panoramic views, blending modern comforts with rustic charm. Featuring 3 spacious bedrooms, 2.5 luxurious baths, and soaring 20+ foot ceilings, the interior combines new and reclaimed materials for a warm, one-of-a-kind aesthetic.\r\nBuilt with energy-efficient ICF walls and a sturdy slab-ongrade foundation, the home is designed for durability and style. A detached garage provides ample space for all your vehicles and toys, while additional RV's offer extra sleeping quarters and the barns for additional storage.\r\nOutside, a picturesque creek teems with wildlife, creating a serene backdrop for your private retreat. If you're seeking tranquility and a deep connection with nature, this stunning property is your dream come true!, Flooring: Hardwood, Flooring: Laminate (id:6769)