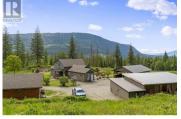

PRIVATE 10 Acre Hobby Farm located just minutes from Blind Bay, Shuswap Lake & its public swimming beaches & boat launch. Close to all amenities of Sorrento & Salmon Arm privately located off the dead end road yet just a minute from the Hwy#1 at Balmoral Road. Spectacular ""A"" framed style home with dramatic vaulted windows in the lofted living room, open dining with a gourmet cherrywood island kitchen, breakfast sun room & huge great room with wall to wall windows. Wood burning stove & geo-thermal heating/cooling system. Everything is in top shape, well maintained & meticulously cared for home. Solid hardwood floors recently refinished. Excellent horse property with 2 Lg paddocks in newer 24x45Ft barn. 3 open fields fenced and cross fenced w/direct access to crown trails. Fenced and cross fenced with 5 strand high tensile electric fencing surrounding all 10 acres! 12'x22' timber frame cabin/ guest house, 24'x28' Panabode timber house. Gated driveway, Outdoor detached workshop, 4 bay pole shed, storage shed, wood shed & small unfinished cabin. 2010 home, hardi-bd exterior, excellent well w\softener & filters. The patio extends out into a wonderful flower garden with a fish pond feature & there are several fruit & nut trees & garden area. Lots of parking area for the outdoor toys. Not in the ALR. This property is impeccably private. See the virtual tour & floor plans. Close ...