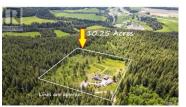

PRIVATE 10 Acre Hobby Farm located just minutes from Blind Bay, Shuswap Lake & its public swimming beaches & boat launch. Close to all amenities of Sorrento & Salmon Arm privately located off the dead end road yet just a minute from the Hwy#1 at Balmoral Road. Spectacular ""A"" framed style home with dramatic vaulted windows in the lofted living room, open dining with a gourmet cherrywood island kitchen, breakfast sun room & huge great room with wall to wall windows. Wood burning stove & geo-thermal heating/cooling system. Everything is in top shape, well maintained & meticulously cared for home. Solid hardwood floors recently refinished. Excellent horse property with 2 Lg paddocks in newer 24x45Ft barn. 3 open fields fenced and cross fenced w/direct access to crown trails. Fenced and cross fenced with 5 strand high tensile electric fencing surrounding all 10 acres! 12'x22' timber frame cabin/ guest house, 24'x28' Panabode timber house. Gated driveway, Outdoor detached workshop, 4 bay pole shed, storage shed, wood shed & small unfinished cabin. 2010 home, hardi-bd exterior, excellent well w\softener & filters. The patio extends out into a wonderful flower garden with a fish pond feature & there are several fruit & nut trees & garden area. Lots of parking area for the outdoor toys. Not in the ALR. This property is impeccably private. See the virtual tour & floor plans. Close ...