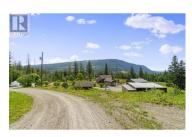

PRIVATE 10 Acre Hobby Farm located just minutes from Blind Bay, Shuswap Lake & its public swimming beaches & boat launch. Close to all amenities of Sorrento & Salmon Arm privately located off the dead end road yet just a minute from the Hwy#1 at Balmoral Road. Spectacular ""A"" framed style home with dramatic vaulted windows in the lofted living room, open dining with a gourmet cherrywood island kitchen, breakfast sun room & huge great room with wall to wall windows. Wood burning stove & geo-thermal heating/cooling system. Everything is in top shape, well maintained & meticulously cared for home. Solid hardwood floors recently refinished. Excellent horse property with 2 Lg paddocks in newer 24x45Ft barn. 3 open fields fenced and cross fenced w/direct access to crown trails. Fenced and cross fenced with 5 strand high tensile electric fencing surrounding all 10 acres! 12'x22' timber frame cabin/ guest house, 24'x28' Panabode timber house. Gated driveway, Outdoor detached workshop, 4 bay pole shed, storage shed, wood shed & small unfinished cabin. 2010 home, hardi-bd exterior, excellent well w\softener & filters. The patio extends out into a wonderful flower garden with a fish pond feature & there are several fruit & nut trees & garden area. Lots of parking area for the outdoor toys. Not in the ALR. This property is impeccably private. See the virtual tour & floor plans. Close ...