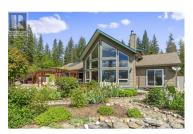

PRIVATE 10 Acre Hobby Farm located just minutes from Blind Bay, Shuswap Lake & its public swimming beaches & boat launch. Close to all amenities of Sorrento & Salmon Arm privately located off the dead end road yet just a minute from the Hwy#1 at Balmoral Road. Spectacular ""A"" framed style home with dramatic vaulted windows in the lofted living room, open dining with a gourmet cherrywood island kitchen, breakfast sun room & huge great room with wall to wall windows. Wood burning stove & geo-thermal heating/cooling system. Everything is in top shape, well maintained & meticulously cared for home. Solid hardwood floors recently refinished. Excellent horse property with 2 Lg paddocks in newer 24x45Ft barn. 3 open fields fenced and cross fenced w/direct access to crown trails. Fenced and cross fenced with 5 strand high tensile electric fencing surrounding all 10 acres! 12'x22' timber frame cabin/ guest house, 24'x28' Panabode timber house. Gated driveway, Outdoor detached workshop, 4 bay pole shed, storage shed, wood shed & small unfinished cabin. 2010 home, hardi-bd exterior, excellent well w\softener & filters. The patio extends out into a wonderful flower garden with a fish pond feature & there are several fruit & nut trees & garden area. Lots of parking area for the outdoor toys. Not in the ALR. This property is impeccably private. See the virtual tour & floor plans. Close ...