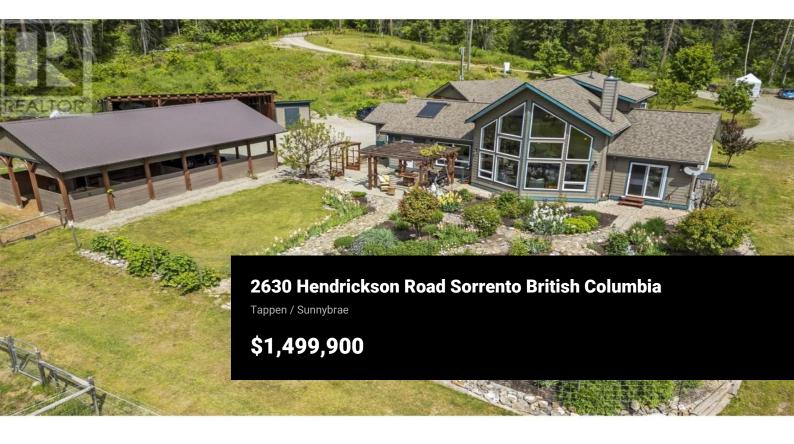

PRIVATE 10 Acre Hobby Farm located just minutes from Blind Bay, Shuswap Lake & its public swimming beaches & boat launch. Close to all amenities of Sorrento & Salmon Arm privately located off the dead end road yet just a minute from the Hwy#1 at Balmoral Road. Spectacular ""A"" framed style home with dramatic vaulted windows in the lofted living room, open dining with a gourmet cherrywood island kitchen, breakfast sun room & huge great room with wall to wall windows. Wood burning stove & geo-thermal heating/cooling system. Everything is in top shape, well maintained & meticulously cared for home. Solid hardwood floors recently refinished. Excellent horse property with 2 Lg paddocks in newer 24x45Ft barn. 3 open fields fenced and cross fenced w/direct access to crown trails. Fenced and cross fenced with 5 strand high tensile electric fencing surrounding all 10 acres! 12'x22' timber frame cabin/ guest house, 24'x28' Panabode timber house. Gated driveway, Outdoor detached workshop, 4 bay pole shed, storage shed, wood shed & small unfinished cabin. 2010 home, hardi-bd exterior, excellent well w\softener & filters. The patio extends out into a wonderful flower garden with a fish pond feature & there are several fruit & nut trees & garden area. Lots of parking area for the outdoor toys. Not in the ALR. This property is impeccably private. See the virtual tour & floor plans. Close ...