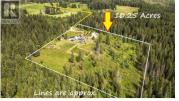

PRIVATE 10 Acre Hobby Farm located just minutes from Blind Bay, Shuswap Lake & its public swimming beaches & boat launch. Close to all amenities of Sorrento & Salmon Arm privately located off the dead end road yet just a minute from the Hwy#1 at Balmoral Road. Spectacular ""A"" framed style home with dramatic vaulted windows in the lofted living room, open dining with a gourmet cherrywood island kitchen, breakfast sun room & huge great room with wall to wall windows. Wood burning stove & geo-thermal heating/cooling system. Everything is in top shape, well maintained & meticulously cared for home. Solid hardwood floors recently refinished. Excellent horse property with 2 Lg paddocks in newer 24x45Ft barn. 3 open fields fenced and cross fenced w/direct access to crown trails. Fenced and cross fenced with 5 strand high tensile electric fencing surrounding all 10 acres! 12'x22' timber frame cabin/ guest house, 24'x28' Panabode timber house. Gated driveway, Outdoor detached workshop, 4 bay pole shed, storage shed, wood shed & small unfinished cabin. 2010 home, hardi-bd exterior, excellent well w\softener & filters. The patio extends out into a wonderful flower garden with a fish pond feature & there are several fruit & nut trees & garden area. Lots of parking area for the outdoor toys. Not in the ALR. This property is impeccably private. See the virtual tour & floor plans. Close ...