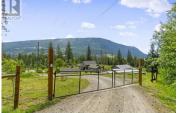

PRIVATE 10 Acre Hobby Farm located just minutes from Blind Bay, Shuswap Lake & its public swimming beaches & boat launch. Close to all amenities of Sorrento & Salmon Arm privately located off the dead end road yet just a minute from the Hwy#1 at Balmoral Road. Spectacular ""A"" framed style home with dramatic vaulted windows in the lofted living room, open dining with a gourmet cherrywood island kitchen, breakfast sun room & huge great room with wall to wall windows. Wood burning stove & geo-thermal heating/cooling system. Everything is in top shape, well maintained & meticulously cared for home. Solid hardwood floors recently refinished. Excellent horse property with 2 Lg paddocks in newer 24x45Ft barn. 3 open fields fenced and cross fenced w/direct access to crown trails. Fenced and cross fenced with 5 strand high tensile electric fencing surrounding all 10 acres! 12'x22' timber frame cabin/ guest house, 24'x28' Panabode timber house. Gated driveway, Outdoor detached workshop, 4 bay pole shed, storage shed, wood shed & small unfinished cabin. 2010 home, hardi-bd exterior, excellent well w\softener & filters. The patio extends out into a wonderful flower garden with a fish pond feature & there are several fruit & nut trees & garden area. Lots of parking area for the outdoor toys. Not in the ALR. This property is impeccably private. See the virtual tour & floor plans. Close ...