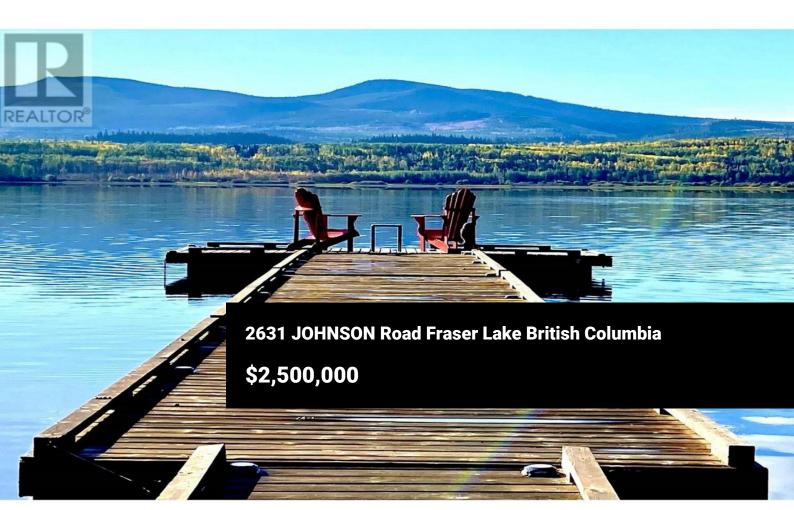

Indulge in the epitome of waterfront equestrian living with this exceptional property that seamlessly blends your two favorite lifestyles: equestrian pursuits & lakeside living. Spanning over 2000 feet of pristine waterfront, complete with a private boat launch and a dedicated float plane hangar, this is a rare opportunity to experience the best of both worlds. The residence itself boasts a gourmet kitchen, 5 bedrooms, 3 bathrooms, and a walk-out lower level, offering panoramic views of soaring eagles and the graceful migration of swans over the tranquil waters of Fraser Lake. Unwind in the hot tub as you soak in the natural beauty that surrounds you. The ranch facilities are equally impressive 54ac. Virtual tours of all buildings, additional photos available. Imagine! (id:6769)