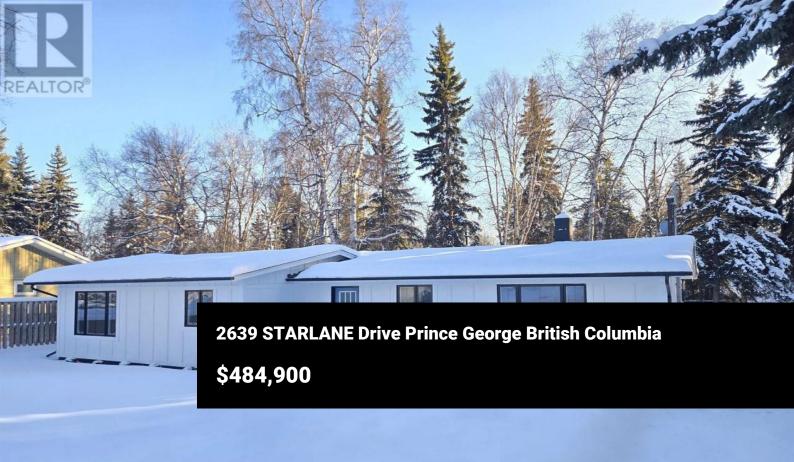

This fantastic rancher in Charella with an oversized fenced backyard has so many updates inside and out that all you need to do is move in! Conveniently located close to many amenities, you will still appreciate the quiet, family friendly neighborhood. Access to the back cedar deck from the sliding glass door in the kitchen is perfect to enjoy morning coffees outside during the warmer months. The renovations include a newer roof, windows, doors, siding and insulation upgrades as well as new bathrooms and flooring. Quick possession possible! (id:6769)