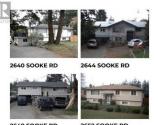

## Development Opportunity

4 LOT LAND ASSEMBLY POTENTIAL - 2652, 2640, 2644, 2648 SOOKE ROAD

40 SOOKE RD

Prime 4-Lot Land Assembly with Exceptional Potential for Developers! Located steps from the serene Glen Lake in Langford, this +/-33,100 square foot property currently has R2 zoning and presents a lucrative opportunity for rezoning to 2.5 FSR, ideal for constructing sought-after condos. Its strategic position offers unparalleled convenience, with essential amenities like Walmart, Superstore, Starbucks, Westshore Town Centre, Belmont Market, and Cineplex., ust a 5-minute drive away. Additionally, Costco and Highway 1 are within 10 minutes, enhancing its appeal for both residents and investors. Don't miss the chance to transform these four properties--2640 Sooke Rd (MLS 950176), 2644 Sooke Rd (MLS 950177), 2648 Sooke Rd (MLS 950178), and 2652 Sooke Rd (MLS 950827)--As per the "OCP" there is the opportunity to build a thriving condominium, mixed-use and or office above retail store development. Act swiftly to seize this rare opportunity in Langford's dynamic real estate market! (id:6769)