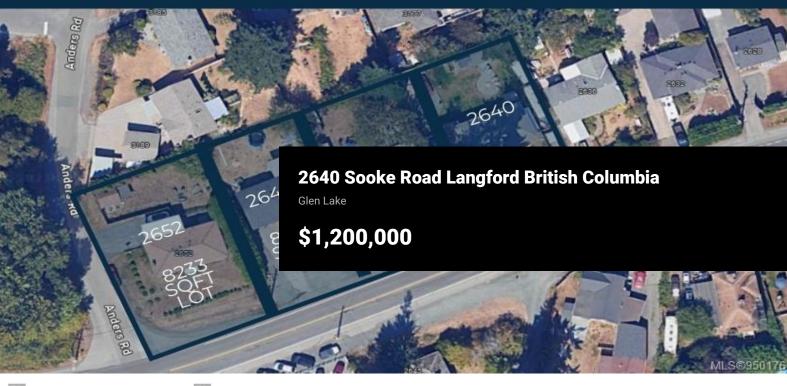

## Development Opportunity

4 LOT LAND ASSEMBLY POTENTIAL - 2652, 2640, 2644, 2648 SOOKE ROAD

40 SOOKE RD

Prime 4-Lot Land Assembly with Exceptional Potential for Developers! Located steps from the serene Glen Lake in Langford, this +/-33,100 square foot property currently has R2 zoning and presents a lucrative opportunity for rezoning to 2.5 FSR, ideal for constructing sought-after condos. Its strategic position offers unparalleled convenience, with essential amenities like Walmart, Superstore, Starbucks, Westshore Town Centre, Belmont Market, and Cineplex., ust a 5-minute drive away. Additionally, Costco and Highway 1 are within 10 minutes, enhancing its appeal for both residents and investors. Don't miss the chance to transform these four properties--2640 Sooke Rd (MLS 950176), 2644 Sooke Rd (MLS 950177), 2648 Sooke Rd (MLS 950178), and 2652 Sooke Rd (MLS 950827)--As per the "OCP" there is the opportunity to build a thriving condominium, mixed-use and or office above retail store development. Act swiftly to seize this rare opportunity in Langford's dynamic real estate market! (id:6769)