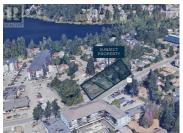

## Development Opportunity

4 LOT LAND ASSEMBLY POTENTIAL - 2652, 2640, 2644, 2648 SOOKE ROAD

40 SOOKE RD

Prime 4-Lot Land Assembly with Exceptional Potential for Developers! Located steps from the serene Glen Lake in Langford, this +/-33,100 square foot property currently has R2 zoning and presents a lucrative opportunity for rezoning to 2.5 FSR, ideal for constructing sought-after condos. Its strategic position offers unparalleled convenience, with essential amenities like Walmart, Superstore, Starbucks, Westshore Town Centre, Belmont Market, and Cineplex., ust a 5-minute drive away. Additionally, Costco and Highway 1 are within 10 minutes, enhancing its appeal for both residents and investors. Don't miss the chance to transform these four properties--2640 Sooke Rd (MLS 950176), 2644 Sooke Rd (MLS 950177), 2648 Sooke Rd (MLS 950178), and 2652 Sooke Rd (MLS 950827)--As per the "OCP" there is the opportunity to build a thriving condominium, mixed-use and or office above retail store development. Act swiftly to seize this rare opportunity in Langford's dynamic real estate market! (id:6769)