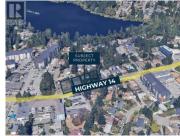

## Development Opportunity

4 LOT LAND ASSEMBLY POTENTIAL - 2652, 2640, 2644, 2648 SOOKE ROAD

40 SOOKE RD

Prime 4-Lot Land Assembly with Exceptional Potential for Developers! Located steps from the serene Glen Lake in Langford, this +/-33,100 square foot property currently has R2 zoning and presents a lucrative opportunity for rezoning to 2.5 FSR, ideal for constructing sought-after condos. Its strategic position offers unparalleled convenience, with essential amenities like Walmart, Superstore, Starbucks, Westshore Town Centre, Belmont Market, and Cineplex., ust a 5-minute drive away. Additionally, Costco and Highway 1 are within 10 minutes, enhancing its appeal for both residents and investors. Don't miss the chance to transform these four properties--2640 Sooke Rd (MLS 950176), 2644 Sooke Rd (MLS 950177), 2648 Sooke Rd (MLS 950178), and 2652 Sooke Rd (MLS 950827)--As per the "OCP" there is the opportunity to build a thriving condominium, mixed-use and or office above retail store development. Act swiftly to seize this rare opportunity in Langford's dynamic real estate market! (id:6769)