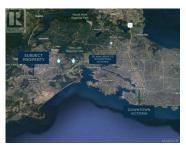

## Development Opportunity

4 LOT LAND ASSEMBLY POTENTIAL - 2652, 2640, 2644, 2648 SOOKE ROAD

40 SOOKE RD

Prime 4-Lot Land Assembly with Exceptional Potential for Developers! Located steps from the serene Glen Lake in Langford, this +/-33,100 square foot property currently has R2 zoning and presents a lucrative opportunity for rezoning to 2.5 FSR, ideal for constructing sought-after condos. Its strategic position offers unparalleled convenience, with essential amenities like Walmart, Superstore, Starbucks, Westshore Town Centre, Belmont Market, and Cineplex., ust a 5-minute drive away. Additionally, Costco and Highway 1 are within 10 minutes, enhancing its appeal for both residents and investors. Don't miss the chance to transform these four properties--2640 Sooke Rd (MLS 950176), 2644 Sooke Rd (MLS 950177), 2648 Sooke Rd (MLS 950178), and 2652 Sooke Rd (MLS 950827)--As per the "OCP" there is the opportunity to build a thriving condominium, mixed-use and or office above retail store development. Act swiftly to seize this rare opportunity in Langford's dynamic real estate market! (id:6769)