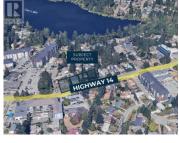

## Development Opportunity

4 LOT LAND ASSEMBLY POTENTIAL - 2652, 2640, 2644, 2648 SOOKE ROAD

Prime 4-Lot Land Assembly with Exceptional Potential for Developers! Located steps from the serene Glen Lake in Langford, this +/-33,100 square foot property currently has R2 zoning and presents a lucrative opportunity for rezoning to 2.5 FSR, ideal for constructing sought-after condos. Its strategic position offers unparalleled convenience, with essential amenities like Walmart, Superstore, Starbucks, Westshore Town Centre, Belmont Market, and Cineplex., ust a 5-minute drive away. Additionally, Costco and Highway 1 are within 10 minutes, enhancing its appeal for both residents and investors. Don't miss the chance to transform these four properties--2640 Sooke Rd (MLS 950176), 2644 Sooke Rd (MLS 950177), 2648 Sooke Rd (MLS 950178), and 2652 Sooke Rd (MLS XXXXXX)--As per the "OCP" there is the opportunity to build a thriving condominium, mixed-use and or office above retail store development. Act swiftly to seize this rare opportunity in Langford's dynamic real estate market! (id:6769)