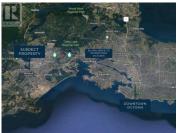

## Development Opportunity

4 LOT LAND ASSEMBLY POTENTIAL - 2652, 2640, 2644, 2648 SOOKE ROAD

Prime 4-Lot Land Assembly with Exceptional Potential for Developers! Located steps from the serene Glen Lake in Langford, this +/-33,100 square foot property currently has R2 zoning and presents a lucrative opportunity for rezoning to 2.5 FSR, ideal for constructing sought-after condos. Its strategic position offers unparalleled convenience, with essential amenities like Walmart, Superstore, Starbucks, Westshore Town Centre, Belmont Market, and Cineplex., ust a 5-minute drive away. Additionally, Costco and Highway 1 are within 10 minutes, enhancing its appeal for both residents and investors. Don't miss the chance to transform these four properties--2640 Sooke Rd (MLS 950176), 2644 Sooke Rd (MLS 950177), 2648 Sooke Rd (MLS 950178), and 2652 Sooke Rd (MLS XXXXXX)--As per the "OCP" there is the opportunity to build a thriving condominium, mixed-use and or office above retail store development. Act swiftly to seize this rare opportunity in Langford's dynamic real estate market! (id:6769)