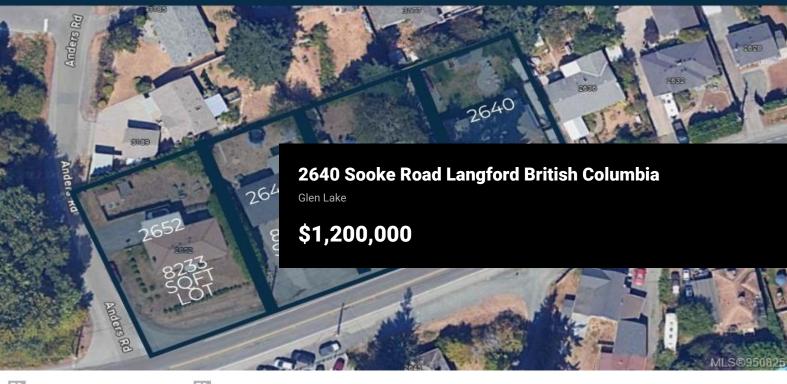

## Development Opportunity

4 LOT LAND ASSEMBLY POTENTIAL - 2652, 2640, 2644, 2648 SOOKE ROAD

Prime 4-Lot Land Assembly with Exceptional Potential for Developers! Located steps from the serene Glen Lake in Langford, this +/-33,100 square foot property currently has R2 zoning and presents a lucrative opportunity for rezoning to 2.5 FSR, ideal for constructing sought-after condos. Its strategic position offers unparalleled convenience, with essential amenities like Walmart, Superstore, Starbucks, Westshore Town Centre, Belmont Market, and Cineplex., ust a 5-minute drive away. Additionally, Costco and Highway 1 are within 10 minutes, enhancing its appeal for both residents and investors. Don't miss the chance to transform these four properties--2640 Sooke Rd (MLS 950176), 2644 Sooke Rd (MLS 950177), 2648 Sooke Rd (MLS 950178), and 2652 Sooke Rd (MLS XXXXXX)--As per the "OCP" there is the opportunity to build a thriving condominium, mixed-use and or office above retail store development. Act swiftly to seize this rare opportunity in Langford's dynamic real estate market! (id:6769)