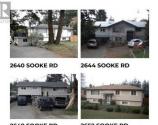

## Development Opportunity

4 LOT LAND ASSEMBLY POTENTIAL - 2652, 2640, 2644, 2648 SOOKE ROAD

Prime 4-Lot Land Assembly with Exceptional Potential for Developers! Located steps from the serene Glen Lake in Langford, this +/-33,100 square foot property currently has R2 zoning and presents a lucrative opportunity for rezoning to 2.5 FSR, ideal for constructing sought-after condos. Its strategic position offers unparalleled convenience, with essential amenities like Walmart, Superstore, Starbucks, Westshore Town Centre, Belmont Market, and Cineplex., ust a 5-minute drive away. Additionally, Costco and Highway 1 are within 10 minutes, enhancing its appeal for both residents and investors. Don't miss the chance to transform these four properties--2640 Sooke Rd (MLS 950176), 2644 Sooke Rd (MLS 950177), 2648 Sooke Rd (MLS 950178), and 2652 Sooke Rd (MLS XXXXXX)--As per the "OCP" there is the opportunity to build a thriving condominium, mixed-use and or office above retail store development. Act swiftly to seize this rare opportunity in Langford's dynamic real estate market! (id:6769)