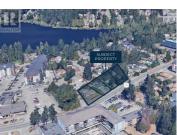

## Development Opportunity

4 LOT LAND ASSEMBLY POTENTIAL - 2652, 2640, 2644, 2648 SOOKE ROAD

Prime 4-Lot Land Assembly with Exceptional Potential for Developers! Located steps from the serene Glen Lake in Langford, this +/-33,100 square foot property currently has R2 zoning and presents a lucrative opportunity for rezoning to 2.5 FSR, ideal for constructing sought-after condos. Its strategic position offers unparalleled convenience, with essential amenities like Walmart, Superstore, Starbucks, Westshore Town Centre, Belmont Market, and Cineplex., ust a 5-minute drive away. Additionally, Costco and Highway 1 are within 10 minutes, enhancing its appeal for both residents and investors. Don't miss the chance to transform these four properties--2640 Sooke Rd (MLS 950176), 2644 Sooke Rd (MLS 950177), 2648 Sooke Rd (MLS 950178), and 2652 Sooke Rd (MLS XXXXXX)--As per the "OCP" there is the opportunity to build a thriving condominium, mixed-use and or office above retail store development. Act swiftly to seize this rare opportunity in Langford's dynamic real estate market! (id:6769)