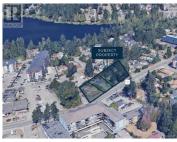

## Development Opportunity

4 LOT LAND ASSEMBLY POTENTIAL - 2652, 2640, 2644, 2648 SOOKE ROAD

**2644 SOOKE RD** 

Prime 4-Lot Land Assembly with Exceptional Potential for Developers! Located steps from the serene Glen Lake in Langford, this +/-33,100 square foot property currently has R2 zoning and presents a lucrative opportunity for rezoning to 2.5 FSR, ideal for constructing sought-after condos. Its strategic position offers unparalleled convenience, with essential amenities like Walmart, Superstore, Starbucks, Westshore Town Centre, Belmont Market, and Cineplex., ust a 5-minute drive away. Additionally, Costco and Highway 1 are within 10 minutes, enhancing its appeal for both residents and investors. Don't miss the chance to transform these four properties--2640 Sooke Rd (MLS 950176), 2644 Sooke Rd (MLS 950177), 2648 Sooke Rd (MLS 950178), and 2652 Sooke Rd (MLS 950827)--As per the "OCP" there is the opportunity to build a thriving condominium, mixed-use and or office above retail store development. Act swiftly to seize this rare opportunity in Langford's dynamic real estate market! (id:6769)