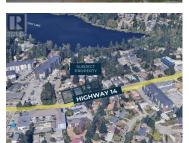

## Development Opportunity

4 LOT LAND ASSEMBLY POTENTIAL - 2652, 2640, 2644, 2648 SOOKE ROAD

**2644 SOOKE RD** 

Prime 4-Lot Land Assembly with Exceptional Potential for Developers! Located steps from the serene Glen Lake in Langford, this +/-33,100 square foot property currently has R2 zoning and presents a lucrative opportunity for rezoning to 2.5 FSR, ideal for constructing sought-after condos. Its strategic position offers unparalleled convenience, with essential amenities like Walmart, Superstore, Starbucks, Westshore Town Centre, Belmont Market, and Cineplex., ust a 5-minute drive away. Additionally, Costco and Highway 1 are within 10 minutes, enhancing its appeal for both residents and investors. Don't miss the chance to transform these four properties--2640 Sooke Rd (MLS 950176), 2644 Sooke Rd (MLS 950177), 2648 Sooke Rd (MLS 950178), and 2652 Sooke Rd (MLS 950827)--As per the "OCP" there is the opportunity to build a thriving condominium, mixed-use and or office above retail store development. Act swiftly to seize this rare opportunity in Langford's dynamic real estate market! (id:6769)