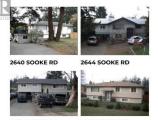

## Development Opportunity

4 LOT LAND ASSEMBLY POTENTIAL - 2652, 2640, 2644, 2648 SOOKE ROAD

**2644 SOOKE RD** 

Prime 4-Lot Land Assembly with Exceptional Potential for Developers! Located steps from the serene Glen Lake in Langford, this +/-33,100 square foot property currently has R2 zoning and presents a lucrative opportunity for rezoning to 2.5 FSR, ideal for constructing sought-after condos. Its strategic position offers unparalleled convenience, with essential amenities like Walmart, Superstore, Starbucks, Westshore Town Centre, Belmont Market, and Cineplex., ust a 5-minute drive away. Additionally, Costco and Highway 1 are within 10 minutes, enhancing its appeal for both residents and investors. Don't miss the chance to transform these four properties--2640 Sooke Rd (MLS 950176), 2644 Sooke Rd (MLS 950177), 2648 Sooke Rd (MLS 950178), and 2652 Sooke Rd (MLS 950827)--As per the "OCP" there is the opportunity to build a thriving condominium, mixed-use and or office above retail store development. Act swiftly to seize this rare opportunity in Langford's dynamic real estate market! (id:6769)