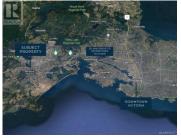

## Development Opportunity

4 LOT LAND ASSEMBLY POTENTIAL - 2652, 2640, 2644, 2648 SOOKE ROAD

**2644 SOOKE RD** 

Prime 4-Lot Land Assembly with Exceptional Potential for Developers! Located steps from the serene Glen Lake in Langford, this +/-33,100 square foot property currently has R2 zoning and presents a lucrative opportunity for rezoning to 2.5 FSR, ideal for constructing sought-after condos. Its strategic position offers unparalleled convenience, with essential amenities like Walmart, Superstore, Starbucks, Westshore Town Centre, Belmont Market, and Cineplex., ust a 5-minute drive away. Additionally, Costco and Highway 1 are within 10 minutes, enhancing its appeal for both residents and investors. Don't miss the chance to transform these four properties--2640 Sooke Rd (MLS 950176), 2644 Sooke Rd (MLS 950177), 2648 Sooke Rd (MLS 950178), and 2652 Sooke Rd (MLS 950827)--As per the "OCP" there is the opportunity to build a thriving condominium, mixed-use and or office above retail store development. Act swiftly to seize this rare opportunity in Langford's dynamic real estate market! (id:6769)