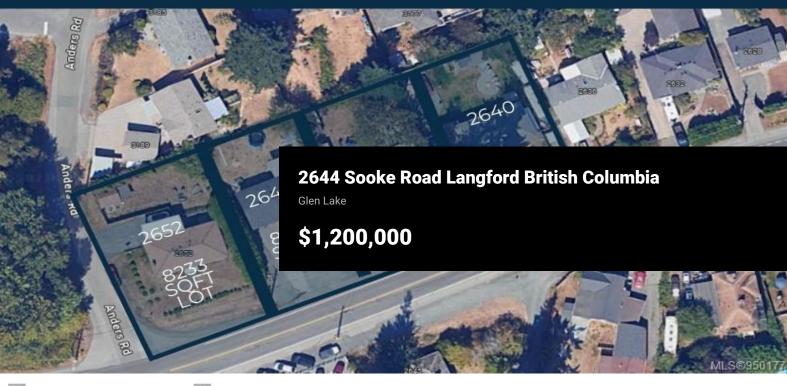

## Development Opportunity

4 LOT LAND ASSEMBLY POTENTIAL - 2652, 2640, 2644, 2648 SOOKE ROAD

**2644 SOOKE RD** 

Prime 4-Lot Land Assembly with Exceptional Potential for Developers! Located steps from the serene Glen Lake in Langford, this +/-33,100 square foot property currently has R2 zoning and presents a lucrative opportunity for rezoning to 2.5 FSR, ideal for constructing sought-after condos. Its strategic position offers unparalleled convenience, with essential amenities like Walmart, Superstore, Starbucks, Westshore Town Centre, Belmont Market, and Cineplex., ust a 5-minute drive away. Additionally, Costco and Highway 1 are within 10 minutes, enhancing its appeal for both residents and investors. Don't miss the chance to transform these four properties--2640 Sooke Rd (MLS 950176), 2644 Sooke Rd (MLS 950177), 2648 Sooke Rd (MLS 950178), and 2652 Sooke Rd (MLS 950827)--As per the "OCP" there is the opportunity to build a thriving condominium, mixed-use and or office above retail store development. Act swiftly to seize this rare opportunity in Langford's dynamic real estate market! (id:6769)