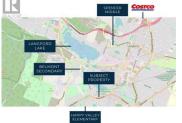

## Development Opportunity

4 LOT LAND ASSEMBLY POTENTIAL - 2652, 2640, 2644, 2648 SOOKE ROAD

**2644 SOOKE RD** 

Prime 4-Lot Land Assembly with Exceptional Potential for Developers! Located steps from the serene Glen Lake in Langford, this +/-33,100 square foot property currently has R2 zoning and presents a lucrative opportunity for rezoning to 2.5 FSR, ideal for constructing sought-after condos. Its strategic position offers unparalleled convenience, with essential amenities like Walmart, Superstore, Starbucks, Westshore Town Centre, Belmont Market, and Cineplex., ust a 5-minute drive away. Additionally, Costco and Highway 1 are within 10 minutes, enhancing its appeal for both residents and investors. Don't miss the chance to transform these four properties--2640 Sooke Rd (MLS 950176), 2644 Sooke Rd (MLS 950177), 2648 Sooke Rd (MLS 950178), and 2652 Sooke Rd (MLS 950827)--As per the "OCP" there is the opportunity to build a thriving condominium, mixed-use and or office above retail store development. Act swiftly to seize this rare opportunity in Langford's dynamic real estate market! (id:6769)