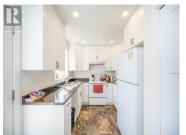

Custom-built charm with stunning views! Natural light fills this thoughtfully designed home, with amazing views of the Fraser River Cutbanks and Paddlewheel Park. The kitchen features white appliances, soft-close cabinetry, and counters by Vanway Kitchen & Bath. The living room boasts a nearly floor-to-ceiling window, recessed lighting, and quality flooring from PG Floor Fashions. The large primary bedroom includes an impressive 10' x 4' walk-in closet. The unfinished basement is ready for you to add your own personal touch. It has a roughed-in bathroom and is designed for two bedrooms plus a spacious family rec room. Step onto the 12' x 12' deck to soak in panoramic views and listen to the song birds, or unwind in the fully fenced private backyard. A must-see home with so much potential! (id:6769)