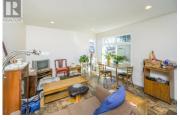

Custom-built charm with stunning views! Natural light fills this thoughtfully designed home, with amazing views of the Fraser River Cutbanks and Paddlewheel Park. The kitchen features white appliances, soft-close cabinetry, and counters by Vanway Kitchen & Bath. The living room boasts a nearly floor-to-ceiling window, recessed lighting, and quality flooring from PG Floor Fashions. The large primary bedroom includes an impressive 10' x 4' walk-in closet. The unfinished basement is ready for you to add your own personal touch. It has a roughed-in bathroom and is designed for two bedrooms plus a spacious family rec room. Step onto the 12' x 12' deck to soak in panoramic views and listen to the song birds, or unwind in the fully fenced private backyard. A must-see home with so much potential! (id:6769)