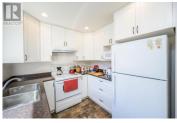

Custom-built charm with stunning views! Natural light fills this thoughtfully designed home, with amazing views of the Fraser River Cutbanks and Paddlewheel Park. The kitchen features white appliances, soft-close cabinetry, and counters by Vanway Kitchen & Bath. The living room boasts a nearly floor-to-ceiling window, recessed lighting, and quality flooring from PG Floor Fashions. The large primary bedroom includes an impressive 10' x 4' walk-in closet. The unfinished basement is ready for you to add your own personal touch. It has a roughed-in bathroom and is designed for two bedrooms plus a spacious family rec room. Step onto the 12' x 12' deck to soak in panoramic views and listen to the song birds, or unwind in the fully fenced private backyard. A must-see home with so much potential! (id:6769)