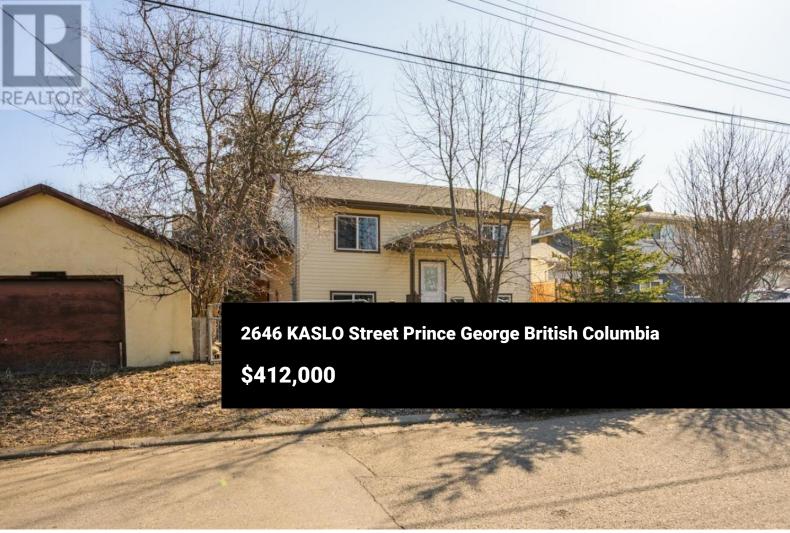

Custom-built charm with stunning views! Natural light fills this thoughtfully designed home, with amazing views of the Fraser River Cutbanks and Paddlewheel Park. The kitchen features white appliances, soft-close cabinetry, and counters by Vanway Kitchen & Bath. The living room boasts a nearly floor-to-ceiling window, recessed lighting, and quality flooring from PG Floor Fashions. The large primary bedroom includes an impressive 10' x 4' walk-in closet. The unfinished basement is ready for you to add your own personal touch. It has a roughed-in bathroom and is designed for two bedrooms plus a spacious family rec room. Step onto the 12' x 12' deck to soak in panoramic views and listen to the song birds, or unwind in the fully fenced private backyard. A must-see home with so much potential! (id:6769)