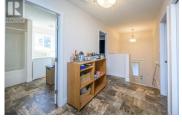

Custom-built charm with stunning views! Natural light fills this thoughtfully designed home, with amazing views of the Fraser River Cutbanks and Paddlewheel Park. The kitchen features white appliances, soft-close cabinetry, and counters by Vanway Kitchen & Bath. The living room boasts a nearly floor-to-ceiling window, recessed lighting, and quality flooring from PG Floor Fashions. The large primary bedroom includes an impressive 10' x 4' walk-in closet. The unfinished basement is ready for you to add your own personal touch. It has a roughed-in bathroom and is designed for two bedrooms plus a spacious family rec room. Step onto the 12' x 12' deck to soak in panoramic views and listen to the song birds, or unwind in the fully fenced private backyard. A must-see home with so much potential! (id:6769)