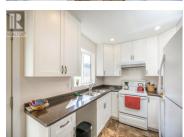

Custom-built charm with stunning views! Natural light fills this thoughtfully designed home, with amazing views of the Fraser River Cutbanks and Paddlewheel Park. The kitchen features white appliances, soft-close cabinetry, and counters by Vanway Kitchen & Bath. The living room boasts a nearly floor-to-ceiling window, recessed lighting, and quality flooring from PG Floor Fashions. The large primary bedroom includes an impressive 10' x 4' walk-in closet. The unfinished basement is ready for you to add your own personal touch. It has a roughed-in bathroom and is designed for two bedrooms plus a spacious family rec room. Step onto the 12' x 12' deck to soak in panoramic views and listen to the song birds, or unwind in the fully fenced private backyard. A must-see home with so much potential! (id:6769)