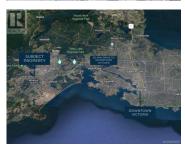

## Development Opportunity

4 LOT LAND ASSEMBLY POTENTIAL - 2652, 2640, 2644, 2648 SOOKE ROAD

48 SOOKE RD

Prime 4-Lot Land Assembly with Exceptional Potential for Developers! Located steps from the serene Glen Lake in Langford, this +/-33,100 square foot property currently has R2 zoning and presents a lucrative opportunity for rezoning to 2.5 FSR, ideal for constructing sought-after condos. Its strategic position offers unparalleled convenience, with essential amenities like Walmart, Superstore, Starbucks, Westshore Town Centre, Belmont Market, and Cineplex., ust a 5-minute drive away. Additionally, Costco and Highway 1 are within 10 minutes, enhancing its appeal for both residents and investors. Don't miss the chance to transform these four properties--2640 Sooke Rd (MLS 950176), 2644 Sooke Rd (MLS 950177), 2648 Sooke Rd (MLS 950178), and 2652 Sooke Rd (MLS XXXXXX)--As per the "OCP" there is the opportunity to build a thriving condominium, mixed-use and or office above retail store development. Act swiftly to seize this rare opportunity in Langford's dynamic real estate market! (id:6769)