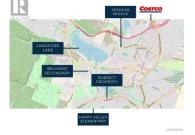

## Development Opportunity

4 LOT LAND ASSEMBLY POTENTIAL - 2652, 2640, 2644, 2648 SOOKE ROAD

48 SOOKE RD

Prime 4-Lot Land Assembly with Exceptional Potential for Developers! Located steps from the serene Glen Lake in Langford, this +/-33,100 square foot property currently has R2 zoning and presents a lucrative opportunity for rezoning to 2.5 FSR, ideal for constructing sought-after condos. Its strategic position offers unparalleled convenience, with essential amenities like Walmart, Superstore, Starbucks, Westshore Town Centre, Belmont Market, and Cineplex., ust a 5-minute drive away. Additionally, Costco and Highway 1 are within 10 minutes, enhancing its appeal for both residents and investors. Don't miss the chance to transform these four properties--2640 Sooke Rd (MLS 950176), 2644 Sooke Rd (MLS 950177), 2648 Sooke Rd (MLS 950178), and 2652 Sooke Rd (MLS XXXXXX)--As per the "OCP" there is the opportunity to build a thriving condominium, mixed-use and or office above retail store development. Act swiftly to seize this rare opportunity in Langford's dynamic real estate market! (id:6769)