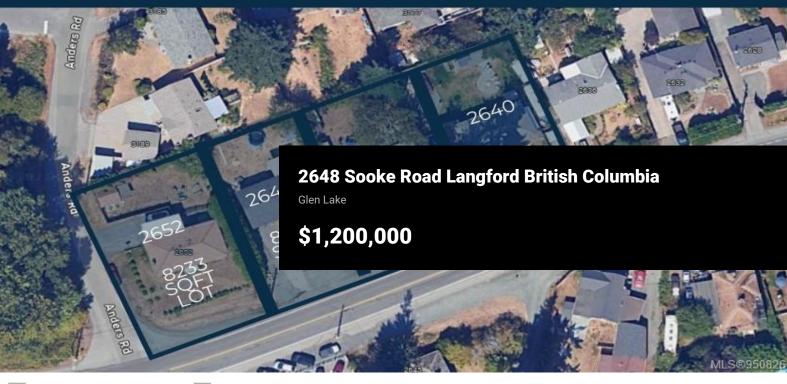

## Development Opportunity

4 LOT LAND ASSEMBLY POTENTIAL - 2652, 2640, 2644, 2648 SOOKE ROAD

48 SOOKE RD

Prime 4-Lot Land Assembly with Exceptional Potential for Developers! Located steps from the serene Glen Lake in Langford, this +/-33,100 square foot property currently has R2 zoning and presents a lucrative opportunity for rezoning to 2.5 FSR, ideal for constructing sought-after condos. Its strategic position offers unparalleled convenience, with essential amenities like Walmart, Superstore, Starbucks, Westshore Town Centre, Belmont Market, and Cineplex., ust a 5-minute drive away. Additionally, Costco and Highway 1 are within 10 minutes, enhancing its appeal for both residents and investors. Don't miss the chance to transform these four properties--2640 Sooke Rd (MLS 950176), 2644 Sooke Rd (MLS 950177), 2648 Sooke Rd (MLS 950178), and 2652 Sooke Rd (MLS XXXXXX)--As per the "OCP" there is the opportunity to build a thriving condominium, mixed-use and or office above retail store development. Act swiftly to seize this rare opportunity in Langford's dynamic real estate market! (id:6769)