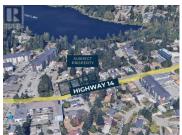

## Development Opportunity

4 LOT LAND ASSEMBLY POTENTIAL - 2652, 2640, 2644, 2648 SOOKE ROAD

48 SOOKE RD

Prime 4-Lot Land Assembly with Exceptional Potential for Developers! Located steps from the serene Glen Lake in Langford, this +/-33,100 square foot property currently has R2 zoning and presents a lucrative opportunity for rezoning to 2.5 FSR, ideal for constructing sought-after condos. Its strategic position offers unparalleled convenience, with essential amenities like Walmart, Superstore, Starbucks, Westshore Town Centre, Belmont Market, and Cineplex., ust a 5-minute drive away. Additionally, Costco and Highway 1 are within 10 minutes, enhancing its appeal for both residents and investors. Don't miss the chance to transform these four properties--2640 Sooke Rd (MLS 950176), 2644 Sooke Rd (MLS 950177), 2648 Sooke Rd (MLS 950178), and 2652 Sooke Rd (MLS XXXXXX)--As per the "OCP" there is the opportunity to build a thriving condominium, mixed-use and or office above retail store development. Act swiftly to seize this rare opportunity in Langford's dynamic real estate market! (id:6769)