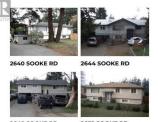

## Development Opportunity

4 LOT LAND ASSEMBLY POTENTIAL - 2652, 2640, 2644, 2648 SOOKE ROAD

48 SOOKE RD

Prime 4-Lot Land Assembly with Exceptional Potential for Developers! Located steps from the serene Glen Lake in Langford, this +/-33,100 square foot property currently has R2 zoning and presents a lucrative opportunity for rezoning to 2.5 FSR, ideal for constructing sought-after condos. Its strategic position offers unparalleled convenience, with essential amenities like Walmart, Superstore, Starbucks, Westshore Town Centre, Belmont Market, and Cineplex., ust a 5-minute drive away. Additionally, Costco and Highway 1 are within 10 minutes, enhancing its appeal for both residents and investors. Don't miss the chance to transform these four properties--2640 Sooke Rd (MLS 950176), 2644 Sooke Rd (MLS 950177), 2648 Sooke Rd (MLS 950178), and 2652 Sooke Rd (MLS XXXXXX)--As per the "OCP" there is the opportunity to build a thriving condominium, mixed-use and or office above retail store development. Act swiftly to seize this rare opportunity in Langford's dynamic real estate market! (id:6769)