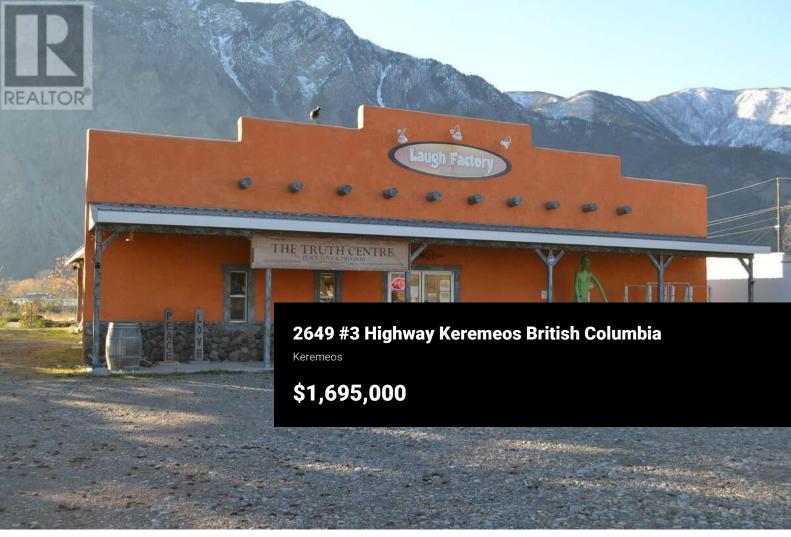

For more information please click the brochure button below. Highway traffic counts during tourist season equal to 3000 to 3500 vehicles per day suitable for retail traffic. Businesses & more on one acre in sunny Keremeos, B.C. Be your own boss. Own your own land & businesses. Retail gift shop with 90% of product made on site (concrete cast home and garden items) - includes all equipment, infrastructure & three week training program. Art gallery hosting local artists works. Hydroponics grow tower construction operation. Welding services for walk-in & cash clients. Large production space with equipment; two bathrooms (one private three pc. and one public two pc.); adobe faced frontage with rock work; 1500 sq. ft. of covered awning space (to be used as is or framed in); large parking lot. No zoning on property allowing for potential expansion. (id:6769)