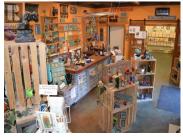

For more information please click the brochure button below. Highway traffic counts during tourist season equal to 3000 to 3500 vehicles per day suitable for retail traffic. Businesses & more on one acre in sunny Keremeos, B.C. Be your own boss. Own your own land & businesses. Retail gift shop with 90% of product made on site (concrete cast home and garden items) - includes all equipment, infrastructure & three week training program. Art gallery hosting local artists works. Hydroponics grow tower construction operation. Welding services for walk-in & cash clients. Large production space with equipment; two bathrooms (one private three pc. and one public two pc.); adobe faced frontage with rock work; 1500 sq. ft. of covered awning space (to be used as is or framed in); large parking lot. No zoning on property allowing for potential expansion. (id:6769)