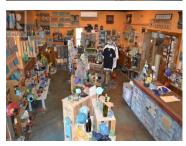

For more information please click the brochure button below. Highway traffic counts during tourist season equal to 3000 to 3500 vehicles per day suitable for retail traffic. Businesses & more on one acre in sunny Keremeos, B.C. Be your own boss. Own your own land & businesses. Retail gift shop with 90% of product made on site (concrete cast home and garden items) - includes all equipment, infrastructure & three week training program. Art gallery hosting local artists works. Hydroponics grow tower construction operation. Welding services for walk-in & cash clients. Large production space with equipment; two bathrooms (one private three pc. and one public two pc.); adobe faced frontage with rock work; 1500 sq. ft. of covered awning space (to be used as is or framed in); large parking lot. No zoning on property allowing for potential expansion. (id:6769)